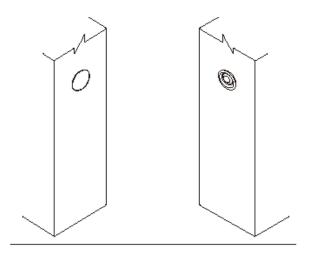

#### For Horizontal Installation Between Door Leafs:

- 1. Drill 5/8"(16) diameter hole as shown in "Active" leaf of door edge. Install cap (plug). (Do not install in stationary door).
- Drill 9/16"(14) diameter hole as shown in "Inactive" leaf of door edge. Chisel out debris to smooth.