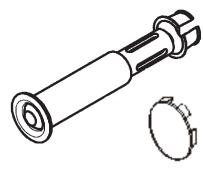

# Installation Instructions for Thermal Pin

For use on 5000 Series -ED5470B SVR and ED5860B CVR Fire Rated Doors with Less Bottom Rod (M55).

# For Horizontal Installation Between Door Leafs: (Continued)

- 3. Install thermal pin as follows:
  - METAL DOORS: First insert sleeve into door then insert pin.
     Use a wood block as spacer, gently tap pin into door until flush with edge.
  - WOOD DOORS: First insert sleeve into pin, then insert into door. Use a wood block as spacer, gently tap combined pin and sleeve into door until flush with edge.
- 4. Install cap plug.