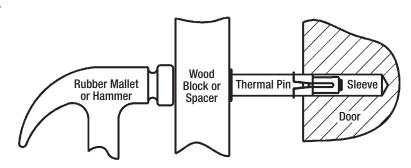

# For Horizontal Installation Between Door Leafs: (Continued)

- 3. Install thermal pin as follows:
  - METAL DOORS: First insert sleeve into door then insert pin.
     Use a wood block as spacer, gently tap pin into door until flush with edge.
  - WOOD DOORS: First insert sleeve into pin, then insert into door. Use a wood block as spacer, gently tap combined pin and sleeve into door until flush with edge.
- 4. Install cap plug.