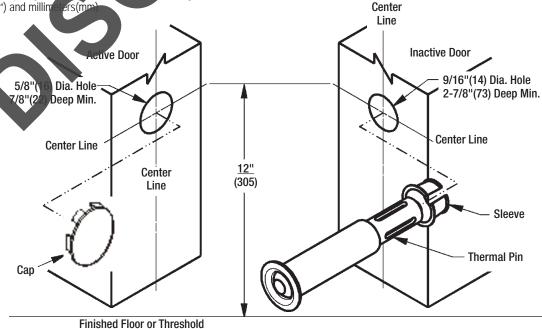

#### NOTES:

- This device is designed to be installed horizontally between door leafs or vertically between door leaf and finished floor.
- This device may be installed on single or double doors
- Extreme heat will activate this device.
- Install door(s) per the manufactures' instructions. The doors should be square and plumb and have the correct gars between the door(s) and finished floor.
- Note dimensions on figures to ensure correct ocation of pin and cap. Figures not to scale. Dimensions are given in inches(") and millimeters(mm).

#### For Horizontal Installation Between Door Leafs:

- 1. Drill 5/8"(16) diameter hole as shown in "Active" leaf of door edge. Install cap (plug). (Do not install in stationary door).
- Drill 9/16"(14) diameter hole as shown in "Inactive" leaf of door edge. Chisel out debris to smooth.

# For Horizontal Installation Between Door Leafs: (Continued)

- 3. Install thermal pin as follows:
  - METAL DOORS: First insert sleeve into door then insert pin.
     Use a wood block as spacer, gently tap pin into door until flush with edge.
  - WOOD DOORS: First insert sleeve into pin, then insert into door. Use a wood block as spacer, gently tap combined pin and sleeve into door until flush with edge.
- 4. Install cap plug.