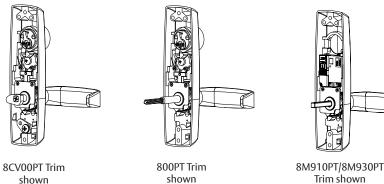

## **Installation Instructions**



# 800PT & 900PT Series

Lever Handle with Exit Trim Spindle Interaction







This product can expose you to lead which is known to the state of California to cause cancer and birth defects or other reproductive harm. For more information go to www. P65warnings.ca.gov.

#### 1-800-543-3658 • techsupport.corbinrusswin@assaabloy.com

Copyright @ 2023 ASSA ABLOY Access and Egress Hardware Group, Inc. All rights reserved. Reproduction in whole or in part without the express written permission of ASSA ABLOY Access and Egress Hardware Group, Inc. is prohibited. Patent pending and/or patent www.assaabloydss.com/patents.



Attention Installer: Improper installation may result in damage to the product and void the factory warranty.

Experience a safer and more open world

#### Lever Handle with Exit Trim

#### **Installation Instructions**

assa ablo

8M00PT/9M00PT seri