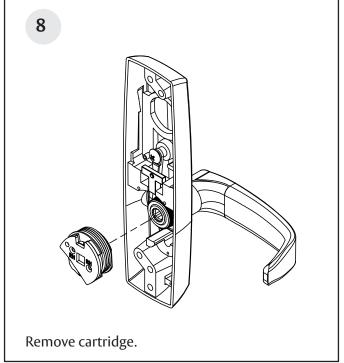

Important:** See instruction sheet FM577 for PED5200 (A) and PED5200 (A) HC exit device mounting, or FM578 for PED4200.

PED5200 x 9903PT PED5200 x 945PT **RHRB shown** 

**RHRB shown** 

PED4200 x 945PT, 910PT LHRB shown

LHRB shown

PED4200 x 947PT

8CV00PT / 9CV00PT series trim used with PED4800, PED4800 A MD, PED5800 MD, PED5800 A MD, PED5800 WD and PED5800 A WD concealed vertical rod exit devices.



**Important:** See instruction sheet for exit device mounting:

FM582 - for PED4800 and PED4800 A MD FM608 - for PED5800 WD and PED5800 A WD FM581 - for PED5800 MD and PED5800 A MD

FM605 01/23

### Lever Handle with Exit Trim

#### **Installation Instructions**

# ASSA ABLOY

### **Trim Lever Handing**









### Lever Handle with Exit Trim

#### **Installation Instructions**











FM605 01/23

Lever Handle with Exit Trim

#### **Installation Instructions**











FM605 01/23

### Lever Handle with Exit Trim

### **Installation Instructions**











Lever Handle with Exit Trim

#### **Installation Instructions**