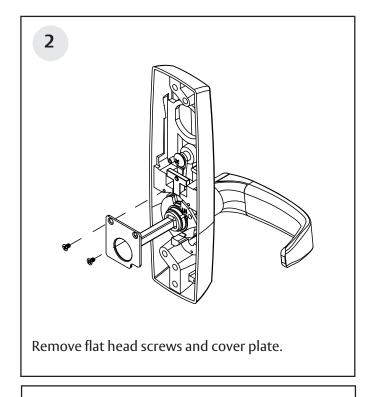

4200, PED5200, PED5200 A, PED5200 HC, and PED5200 A HC rim type exit devices.



**Important:** See instruction sheet FM577 for PED5200 (A) and PED5200 (A) HC exit device mounting, or FM578 for PED4200.

PED5200 x 9903PT PED5200 x 945PT **RHRB shown** 

**RHRB shown** 

PED4200 x 945PT, 910PT LHRB shown

LHRB shown

PED4200 x 947PT

8CV00PT / 9CV00PT series trim used with PED4800, PED4800 A MD, PED5800 MD, PED5800 A MD, PED5800 WD and PED5800 A WD concealed vertical rod exit devices.



**Important:** See instruction sheet for exit device mounting:

FM582 - for PED4800 and PED4800 A MD FM608 - for PED5800 WD and PED5800 A WD FM581 - for PED5800 MD and PED5800 A MD

FM605 01/23

### Lever Handle with Exit Trim

#### **Installation Instructions**

# ASSA ABLOY

### **Trim Lever Handing**









### Lever Handle with Exit Trim

#### **Installation Instructions**











FM605 01/23

Lever Handle with Exit Trim

#### **Installation Instructions**











FM605 01/23

### Lever Handle with Exit Trim

### **Installation Instructions**











Lever Handle with Exit Trim

#### **Installation Instructions**