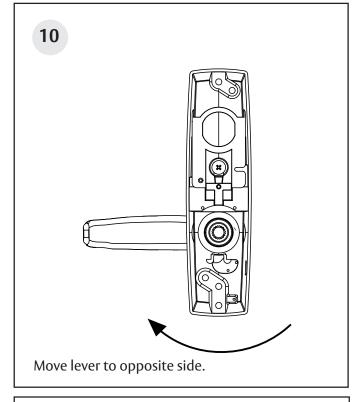

ice mounting, or FM578 for PED4200.

PED5200 x 9903PT PED5200 x 945PT **RHRB shown** 

**RHRB shown** 

PED4200 x 945PT, 910PT LHRB shown

LHRB shown

PED4200 x 947PT

8CV00PT / 9CV00PT series trim used with PED4800, PED4800 A MD, PED5800 MD, PED5800 A MD, PED5800 WD and PED5800 A WD concealed vertical rod exit devices.



**Important:** See instruction sheet for exit device mounting:

FM582 - for PED4800 and PED4800 A MD FM608 - for PED5800 WD and PED5800 A WD FM581 - for PED5800 MD and PED5800 A MD

FM605 01/23

### Lever Handle with Exit Trim

#### **Installation Instructions**

# ASSA ABLOY

### **Trim Lever Handing**









### Lever Handle with Exit Trim

#### **Installation Instructions**











FM605 01/23

Lever Handle with Exit Trim

#### **Installation Instructions**











FM605 01/23

### Lever Handle with Exit Trim

### **Installation Instructions**











Lever Handle with Exit Trim

#### **Installation Instructions**