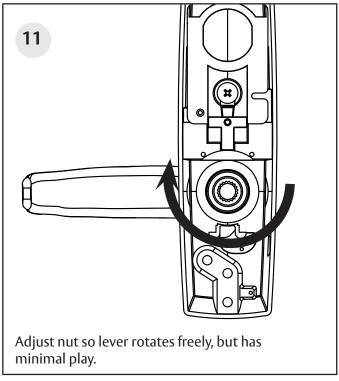

e mounting, or FM578 for PED4200.

PED5200 x 9903PT PED5200 x 945PT **RHRB shown** 

**RHRB shown** 

PED4200 x 945PT, 910PT LHRB shown

LHRB shown

PED4200 x 947PT

8CV00PT / 9CV00PT series trim used with PED4800, PED4800 A MD, PED5800 MD, PED5800 A MD, PED5800 WD and PED5800 A WD concealed vertical rod exit devices.



**Important:** See instruction sheet for exit device mounting:

FM582 - for PED4800 and PED4800 A MD FM608 - for PED5800 WD and PED5800 A WD FM581 - for PED5800 MD and PED5800 A MD

FM605 01/23

### Lever Handle with Exit Trim

#### **Installation Instructions**

# ASSA ABLOY

### **Trim Lever Handing**









### Lever Handle with Exit Trim

#### **Installation Instructions**











FM605 01/23

Lever Handle with Exit Trim

#### **Installation Instructions**











FM605 01/23

### Lever Handle with Exit Trim

### **Installation Instructions**











Lever Handle with Exit Trim

#### **Installation Instructions**