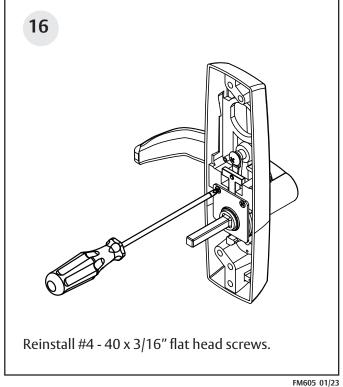

hown** 

PED4200 x 945PT, 910PT LHRB shown

LHRB shown

PED4200 x 947PT

8CV00PT / 9CV00PT series trim used with PED4800, PED4800 A MD, PED5800 MD, PED5800 A MD, PED5800 WD and PED5800 A WD concealed vertical rod exit devices.



**Important:** See instruction sheet for exit device mounting:

FM582 - for PED4800 and PED4800 A MD FM608 - for PED5800 WD and PED5800 A WD FM581 - for PED5800 MD and PED5800 A MD

FM605 01/23

### Lever Handle with Exit Trim

#### **Installation Instructions**

# ASSA ABLOY

### **Trim Lever Handing**









### Lever Handle with Exit Trim

#### **Installation Instructions**











FM605 01/23

Lever Handle with Exit Trim

#### **Installation Instructions**











FM605 01/23

### Lever Handle with Exit Trim

### **Installation Instructions**











Lever Handle with Exit Trim

#### **Installation Instructions**