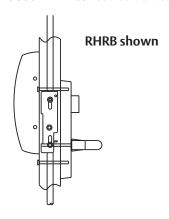

8M00PT/9M00PT series trim used with PE5600 Mortise lock exit devices.

PED5242 RHRB shown

PED5600 RHRB shown

800PT/900PT series used with PED4200, PED5200, PED5200 A, PED5200 HC, and PED5200 A HC rim type exit devices.

**Important:** See instruction sheet FM577 for PED5200 (A) and PED5200 (A) HC exit device mounting, or FM578 for PED4200.

PED5200 x 9903PT PED5200 x 945PT **RHRB shown** 

**RHRB shown** 

PED4200 x 945PT, 910PT LHRB shown