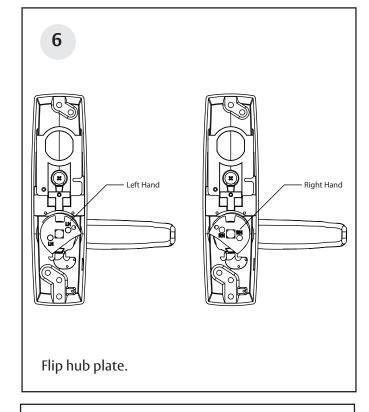

**Important:** See instruction sheet FM577 for PED5200 (A) and PED5200 (A) HC exit device mounting, or FM578 for PED4200.

PED5200 x 9903PT PED5200 x 945PT **RHRB shown** 

**RHRB shown** 

PED4200 x 945PT, 910PT LHRB shown

LHRB shown

PED4200 x 947PT

8CV00PT / 9CV00PT series trim used with PED4800, PED4800 A MD, PED5800 MD, PED5800 A MD, PED5800 WD and PED5800 A WD concealed vertical rod exit devices.



**Important:** See instruction sheet for exit device mounting:

FM582 - for PED4800 and PED4800 A MD FM608 - for PED5800 WD and PED5800 A WD FM581 - for PED5800 MD and PED5800 A MD

FM605 01/23

### Lever Handle with Exit Trim

#### **Installation Instructions**

# ASSA ABLOY

### **Trim Lever Handing**









### Lever Handle with Exit Trim

#### **Installation Instructions**











FM605 01/23

Lever Handle with Exit Trim

#### **Installation Instructions**











FM605 01/23

### Lever Handle with Exit Trim

### **Installation Instructions**











Lever Handle with Exit Trim

#### **Installation Instructions**