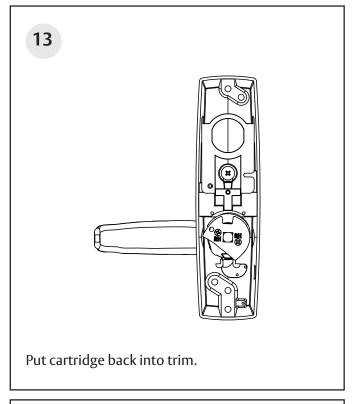

RHRB shown** 

PED4200 x 945PT, 910PT LHRB shown

LHRB shown

PED4200 x 947PT

8CV00PT / 9CV00PT series trim used with PED4800, PED4800 A MD, PED5800 MD, PED5800 A MD, PED5800 WD and PED5800 A WD concealed vertical rod exit devices.



**Important:** See instruction sheet for exit device mounting:

FM582 - for PED4800 and PED4800 A MD FM608 - for PED5800 WD and PED5800 A WD FM581 - for PED5800 MD and PED5800 A MD

FM605 01/23

### Lever Handle with Exit Trim

#### **Installation Instructions**

# ASSA ABLOY

### **Trim Lever Handing**









### Lever Handle with Exit Trim

#### **Installation Instructions**











FM605 01/23

Lever Handle with Exit Trim

#### **Installation Instructions**











FM605 01/23

### Lever Handle with Exit Trim

### **Installation Instructions**











Lever Handle with Exit Trim

#### **Installation Instructions**