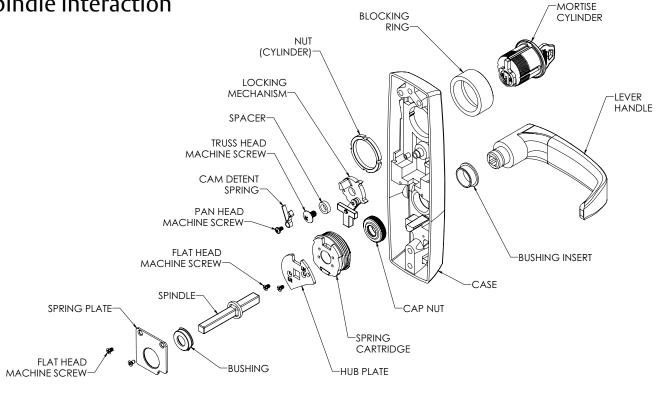

## **Installation Instructions**



# 800PT & 900PT Series

Lever Handle with Exit Trim Spindle Interaction







This product can expose you to lead which is known to the state of California to cause cancer and birth defects or other reproductive harm. For more information go to www. P65warnings.ca.gov.

#### 1-800-543-3658 • techsupport.corbinrusswin@assaabloy.com

Copyright @ 2023 ASSA ABLOY Access and Egress Hardware Group, Inc. All rights reserved. Reproduction in whole or in part without the express written permission of ASSA ABLOY Access and Egress Hardware Group, Inc. is prohibited. Patent pending and/or patent www.assaabloydss.com/patents.



Attention Installer: Improper installation may result in damage to the product and void the factory warranty.

Experience a safer and more open world

#### Lever Handle with Exit Trim

#### **Installation Instructions**

assa ablo

8M00PT/9M00PT se