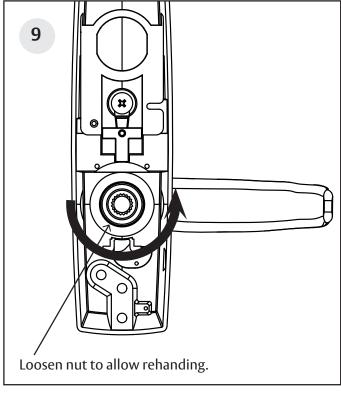

evice mounting, or FM578 for PED4200.

PED5200 x 9903PT PED5200 x 945PT **RHRB shown** 

**RHRB shown** 

PED4200 x 945PT, 910PT LHRB shown

LHRB shown

PED4200 x 947PT

8CV00PT / 9CV00PT series trim used with PED4800, PED4800 A MD, PED5800 MD, PED5800 A MD, PED5800 WD and PED5800 A WD concealed vertical rod exit devices.



**Important:** See instruction sheet for exit device mounting:

FM582 - for PED4800 and PED4800 A MD FM608 - for PED5800 WD and PED5800 A WD FM581 - for PED5800 MD and PED5800 A MD

FM605 01/23

### Lever Handle with Exit Trim

#### **Installation Instructions**

# ASSA ABLOY

### **Trim Lever Handing**









### Lever Handle with Exit Trim

#### **Installation Instructions**











FM605 01/23

Lever Handle with Exit Trim

#### **Installation Instructions**











FM605 01/23

### Lever Handle with Exit Trim

### **Installation Instructions**











Lever Handle with Exit Trim

#### **Installation Instructions**