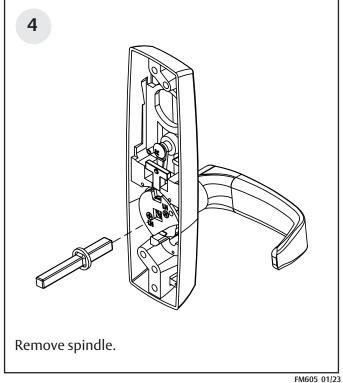

, PED5200, PED5200 A, PED5200 HC, and PED5200 A HC rim type exit devices.



**Important:** See instruction sheet FM577 for PED5200 (A) and PED5200 (A) HC exit device mounting, or FM578 for PED4200.

PED5200 x 9903PT PED5200 x 945PT **RHRB shown** 

**RHRB shown** 

PED4200 x 945PT, 910PT LHRB shown

LHRB shown

PED4200 x 947PT

8CV00PT / 9CV00PT series trim used with PED4800, PED4800 A MD, PED5800 MD, PED5800 A MD, PED5800 WD and PED5800 A WD concealed vertical rod exit devices.



**Important:** See instruction sheet for exit device mounting:

FM582 - for PED4800 and PED4800 A MD FM608 - for PED5800 WD and PED5800 A WD FM581 - for PED5800 MD and PED5800 A MD

FM605 01/23

### Lever Handle with Exit Trim

#### **Installation Instructions**

# ASSA ABLOY

### **Trim Lever Handing**









### Lever Handle with Exit Trim

#### **Installation Instructions**











FM605 01/23

Lever Handle with Exit Trim

#### **Installation Instructions**











FM605 01/23

### Lever Handle with Exit Trim

### **Installation Instructions**











Lever Handle with Exit Trim

#### **Installation Instructions**