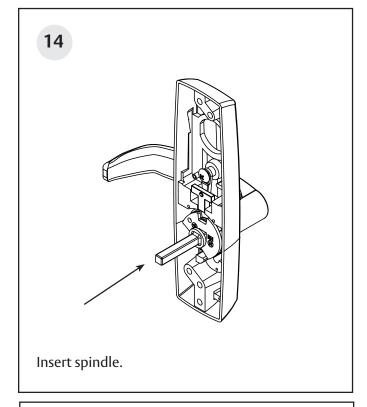

RB shown** 

PED4200 x 945PT, 910PT LHRB shown

LHRB shown

PED4200 x 947PT

8CV00PT / 9CV00PT series trim used with PED4800, PED4800 A MD, PED5800 MD, PED5800 A MD, PED5800 WD and PED5800 A WD concealed vertical rod exit devices.



**Important:** See instruction sheet for exit device mounting:

FM582 - for PED4800 and PED4800 A MD FM608 - for PED5800 WD and PED5800 A WD FM581 - for PED5800 MD and PED5800 A MD

FM605 01/23

### Lever Handle with Exit Trim

#### **Installation Instructions**

# ASSA ABLOY

### **Trim Lever Handing**









### Lever Handle with Exit Trim

#### **Installation Instructions**











FM605 01/23

Lever Handle with Exit Trim

#### **Installation Instructions**











FM605 01/23

### Lever Handle with Exit Trim

### **Installation Instructions**











Lever Handle with Exit Trim

#### **Installation Instructions**