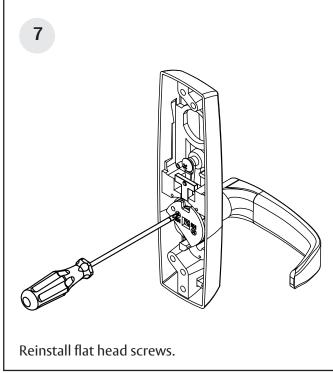

**Important:** See instruction sheet FM577 for PED5200 (A) and PED5200 (A) HC exit device mounting, or FM578 for PED4200.

PED5200 x 9903PT PED5200 x 945PT **RHRB shown** 

**RHRB shown** 

PED4200 x 945PT, 910PT LHRB shown

LHRB shown

PED4200 x 947PT

8CV00PT / 9CV00PT series trim used with PED4800, PED4800 A MD, PED5800 MD, PED5800 A MD, PED5800 WD and PED5800 A WD concealed vertical rod exit devices.



**Important:** See instruction sheet for exit device mounting:

FM582 - for PED4800 and PED4800 A MD FM608 - for PED5800 WD and PED5800 A WD FM581 - for PED5800 MD and PED5800 A MD

FM605 01/23

### Lever Handle with Exit Trim

#### **Installation Instructions**

# ASSA ABLOY

### **Trim Lever Handing**









### Lever Handle with Exit Trim

#### **Installation Instructions**











FM605 01/23

Lever Handle with Exit Trim

#### **Installation Instructions**











FM605 01/23

### Lever Handle with Exit Trim

### **Installation Instructions**











Lever Handle with Exit Trim

#### **Installation Instructions**