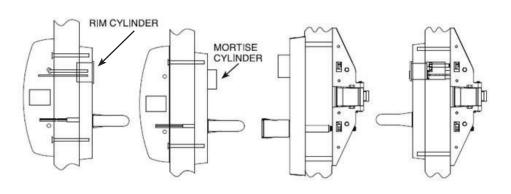

#### **Installation Instructions**

assa ablo

8M00PT/9M00PT series trim used with PED5400 and NB-PED5400 surface mounted vertical rod exit devices.

8M00PT/9M00PT series trim used with PED5242 rim exit devices.

8M00PT/9M00PT series trim used with PE5600 Mortise lock exit devices.

PED5242 RHRB shown

PED5600 RHRB shown

800PT/900PT series used with PED4200, PED5200, PED5200 A, PED5200 HC, and PED5200 A HC rim type exit devices.