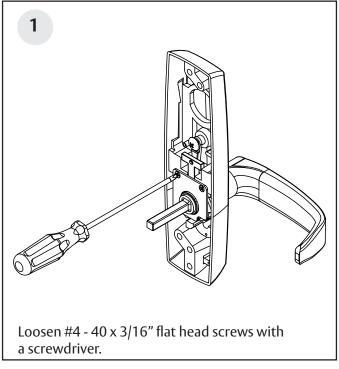

ED4200, PED5200, PED5200 A, PED5200 HC, and PED5200 A HC rim type exit devices.



**Important:** See instruction sheet FM577 for PED5200 (A) and PED5200 (A) HC exit device mounting, or FM578 for PED4200.

PED5200 x 9903PT PED5200 x 945PT **RHRB shown** 

**RHRB shown** 

PED4200 x 945PT, 910PT LHRB shown

LHRB shown

PED4200 x 947PT

8CV00PT / 9CV00PT series trim used with PED4800, PED4800 A MD, PED5800 MD, PED5800 A MD, PED5800 WD and PED5800 A WD concealed vertical rod exit devices.



**Important:** See instruction sheet for exit device mounting:

FM582 - for PED4800 and PED4800 A MD FM608 - for PED5800 WD and PED5800 A WD FM581 - for PED5800 MD and PED5800 A MD

FM605 01/23

### Lever Handle with Exit Trim

#### **Installation Instructions**

# ASSA ABLOY

### **Trim Lever Handing**









### Lever Handle with Exit Trim

#### **Installation Instructions**











FM605 01/23

Lever Handle with Exit Trim

#### **Installation Instructions**











FM605 01/23

### Lever Handle with Exit Trim

### **Installation Instructions**











Lever Handle with Exit Trim

#### **Installation Instructions**