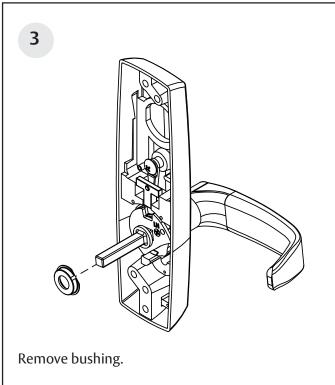

00, PED5200, PED5200 A, PED5200 HC, and PED5200 A HC rim type exit devices.



**Important:** See instruction sheet FM577 for PED5200 (A) and PED5200 (A) HC exit device mounting, or FM578 for PED4200.

PED5200 x 9903PT PED5200 x 945PT **RHRB shown** 

**RHRB shown** 

PED4200 x 945PT, 910PT LHRB shown

LHRB shown

PED4200 x 947PT

8CV00PT / 9CV00PT series trim used with PED4800, PED4800 A MD, PED5800 MD, PED5800 A MD, PED5800 WD and PED5800 A WD concealed vertical rod exit devices.



**Important:** See instruction sheet for exit device mounting:

FM582 - for PED4800 and PED4800 A MD FM608 - for PED5800 WD and PED5800 A WD FM581 - for PED5800 MD and PED5800 A MD

FM605 01/23

### Lever Handle with Exit Trim

#### **Installation Instructions**

# ASSA ABLOY

### **Trim Lever Handing**









### Lever Handle with Exit Trim

#### **Installation Instructions**











FM605 01/23

Lever Handle with Exit Trim

#### **Installation Instructions**











FM605 01/23

### Lever Handle with Exit Trim

### **Installation Instructions**











Lever Handle with Exit Trim

#### **Installation Instructions**