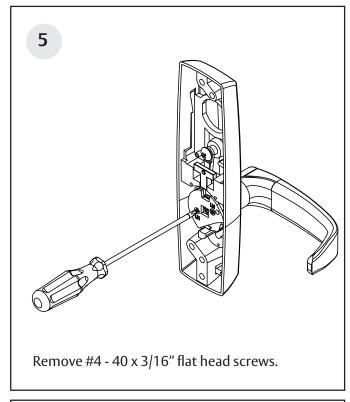

**Important:** See instruction sheet FM577 for PED5200 (A) and PED5200 (A) HC exit device mounting, or FM578 for PED4200.

PED5200 x 9903PT PED5200 x 945PT **RHRB shown** 

**RHRB shown** 

PED4200 x 945PT, 910PT LHRB shown

LHRB shown

PED4200 x 947PT

8CV00PT / 9CV00PT series trim used with PED4800, PED4800 A MD, PED5800 MD, PED5800 A MD, PED5800 WD and PED5800 A WD concealed vertical rod exit devices.



**Important:** See instruction sheet for exit device mounting:

FM582 - for PED4800 and PED4800 A MD FM608 - for PED5800 WD and PED5800 A WD FM581 - for PED5800 MD and PED5800 A MD

FM605 01/23

### Lever Handle with Exit Trim

#### **Installation Instructions**

# ASSA ABLOY

### **Trim Lever Handing**









### Lever Handle with Exit Trim

#### **Installation Instructions**











FM605 01/23

Lever Handle with Exit Trim

#### **Installation Instructions**











FM605 01/23

### Lever Handle with Exit Trim

### **Installation Instructions**











Lever Handle with Exit Trim

#### **Installation Instructions**