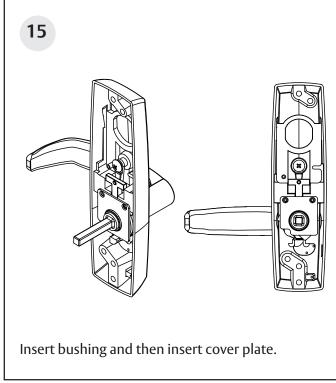

shown** 

PED4200 x 945PT, 910PT LHRB shown

LHRB shown

PED4200 x 947PT

8CV00PT / 9CV00PT series trim used with PED4800, PED4800 A MD, PED5800 MD, PED5800 A MD, PED5800 WD and PED5800 A WD concealed vertical rod exit devices.



**Important:** See instruction sheet for exit device mounting:

FM582 - for PED4800 and PED4800 A MD FM608 - for PED5800 WD and PED5800 A WD FM581 - for PED5800 MD and PED5800 A MD

FM605 01/23

### Lever Handle with Exit Trim

#### **Installation Instructions**

# ASSA ABLOY

### **Trim Lever Handing**









### Lever Handle with Exit Trim

#### **Installation Instructions**











FM605 01/23

Lever Handle with Exit Trim

#### **Installation Instructions**











FM605 01/23

### Lever Handle with Exit Trim

### **Installation Instructions**











Lever Handle with Exit Trim

#### **Installation Instructions**