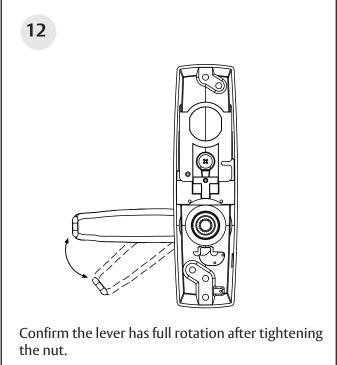

mounting, or FM578 for PED4200.

PED5200 x 9903PT PED5200 x 945PT **RHRB shown** 

**RHRB shown** 

PED4200 x 945PT, 910PT LHRB shown

LHRB shown

PED4200 x 947PT

8CV00PT / 9CV00PT series trim used with PED4800, PED4800 A MD, PED5800 MD, PED5800 A MD, PED5800 WD and PED5800 A WD concealed vertical rod exit devices.



**Important:** See instruction sheet for exit device mounting:

FM582 - for PED4800 and PED4800 A MD FM608 - for PED5800 WD and PED5800 A WD FM581 - for PED5800 MD and PED5800 A MD

FM605 01/23

### Lever Handle with Exit Trim

#### **Installation Instructions**

# ASSA ABLOY

### **Trim Lever Handing**









### Lever Handle with Exit Trim

#### **Installation Instructions**











FM605 01/23

Lever Handle with Exit Trim

#### **Installation Instructions**











FM605 01/23

### Lever Handle with Exit Trim

### **Installation Instructions**











Lever Handle with Exit Trim

#### **Installation Instructions**