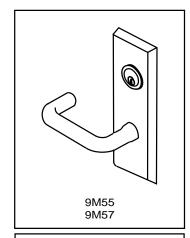

Note: Lever and knob prefix does not affect door prep.

9M55 & 9M57 Series Trim
For Use With IK (INTELLIKEY) Exit Devices
ED5600 Series Mortise Exit Devices
Metal Door Preparation

SUPERSEDES DO NOT SCALE DRAWING
TEMPLATE NUMBER T30964 DATE 11-01