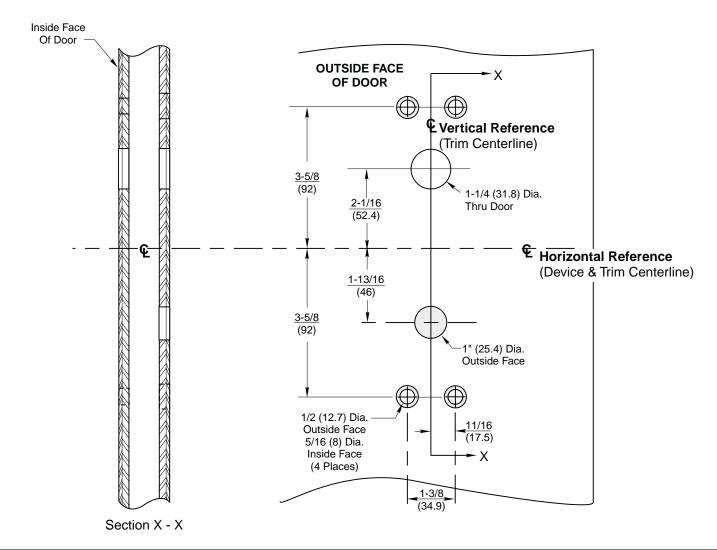

## Notes:

- This template is an addition to the device template. Locate centerlines using horizontal and vertical references on device template.
- 2. Do not scale drawing.
- 3. Dimensions are in inches (mm).
- LHR door shown. Preparation is typical for both door hands.
- 5. For door reinforcement see template T30800.
- 6. Prepare mounting holes when installing trim.
- 7. Provide adequate internal support to prevent door deformation after trim is bolted to the device.

Note: Lever and knob prefix does not affect door prep.

9M55 & 9M57 Series Trim
For Use With IK (INTELLIKEY) Exit Devices
ED5600 Series Mortise Exit Devices
Metal Door Preparation

SUPERSEDES DO NOT SCALE DRAWING
TEMPLATE NUMBER T30964 DATE 11-01