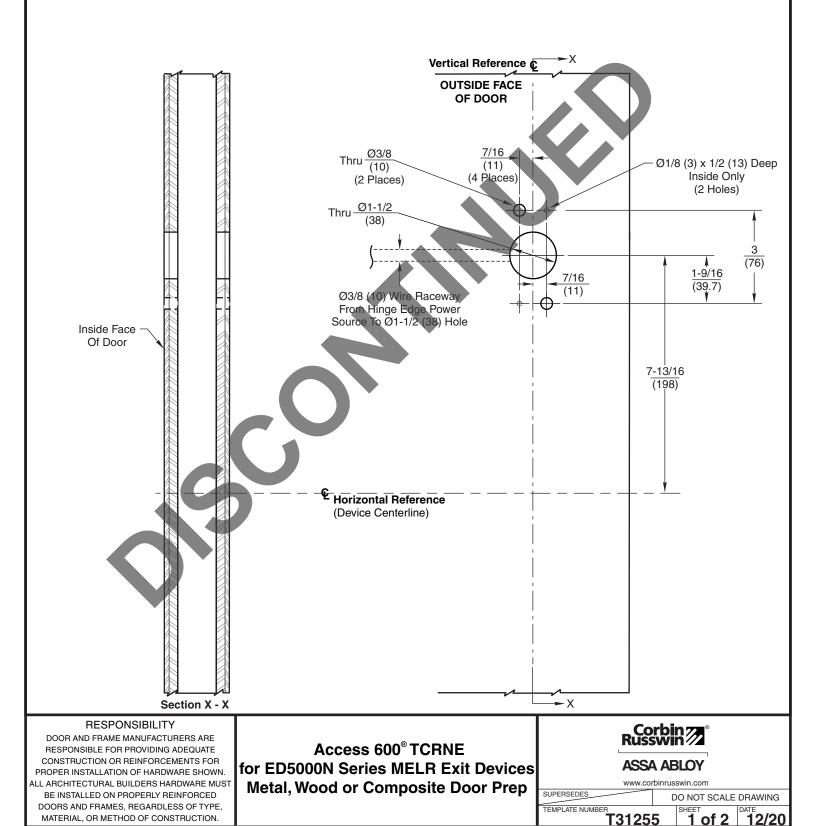

## Notes:

- This template is an addition to the device template. Locate centerlines using horizontal and vertical references on device template.
- 2. Dimensions are in inches (mm).
- 3. LHR door shown. (RHR opposite)
- 4. For door reinforcement see template T30800.
- Concealed Door Position Switch p/n:708F989 is included with this product.
   Use and installation location to be specified by others. See Access 600
   installation instructions for details (FM294 or FM314).

## RESPONSIBILITY

DOOR AND FRAME MANUFACTURERS ARE RESPONSIBLE FOR PROVIDING ADEQUATE CONSTRUCTION OR REINFORCEMENTS FOR PROPER INSTALLATION OF HARDWARE SHOWN. ALL ARCHITECTURAL BUILDERS HARDWARE MUST BE INSTALLED ON PROPERLY REINFORCED DOORS AND FRAMES, REGARDLESS OF TYPE, MATERIAL, OR METHOD OF CONSTRUCTION.

Access 600<sup>®</sup> TCRNE for ED5000N Series MELR Exit Devices Metal, Wood or Composite Door Prep Corbin Russwin 200

ASSA ABLOY

www.corbinrusswin.com
SUPERSEDES DO NOT S

TEMPLATE NUMBER T31255

DO NOT SCALE DRAWING
SHEET DATE 12/20