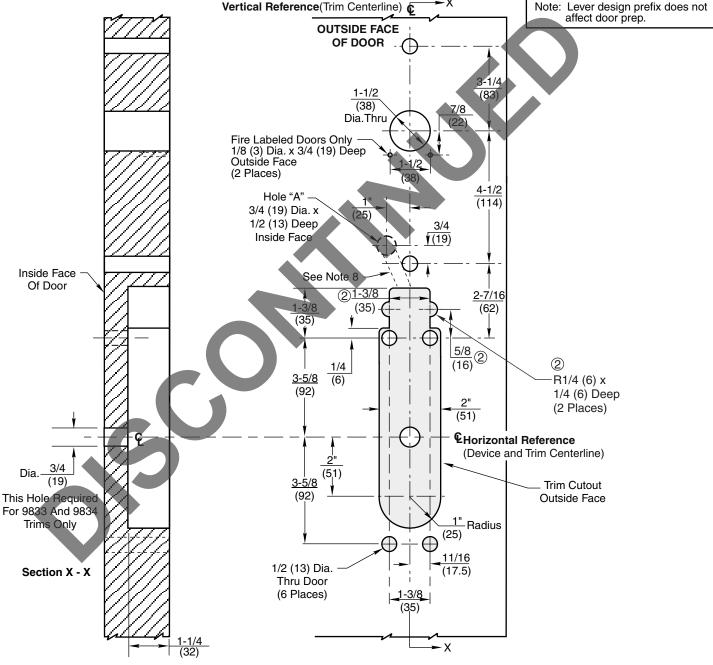

#### Notes:

- 1. This template is an addition to the device template. Locate centerlines using horizontal and vertical references on device template.
- Dimensions are in inches (mm).
- LHR door shown. Preparation is typical for both door hands.
- Provide adequate structural support to maintain door integrity during operation.
- 5. Prepare mounting holes when installing trim.
- 6. Dimensions given about a centerline are symmetrical.
- Unspecified radius 1/8 maximum.
- Provide 1/2 (13) Dia. raceway for motor wire harness from inside door face at Hole "A" to top of trim cutout on outside door face. Wire harness shall be free to run thru interior of door without obstructions. See Sheet 2 for raceway reference angles.
- 9. For Remote Power requirements, see Sheet 2.

9800 & 9M800 Series

Note: Lever design prefix does not

9833, 9834, 9M833 and 9M834 (Access 800° Series Trim)

ED5000 Series

SecureBolt™, Rim and Mortise Exit Devices **Wood or Composite Door Preparation** 

ASSA ABLOY

www.corbinrusswin.com

SUPERSEDES T30992-1 DO NOT SCALE DRAWING TEMPLATE NUMBER