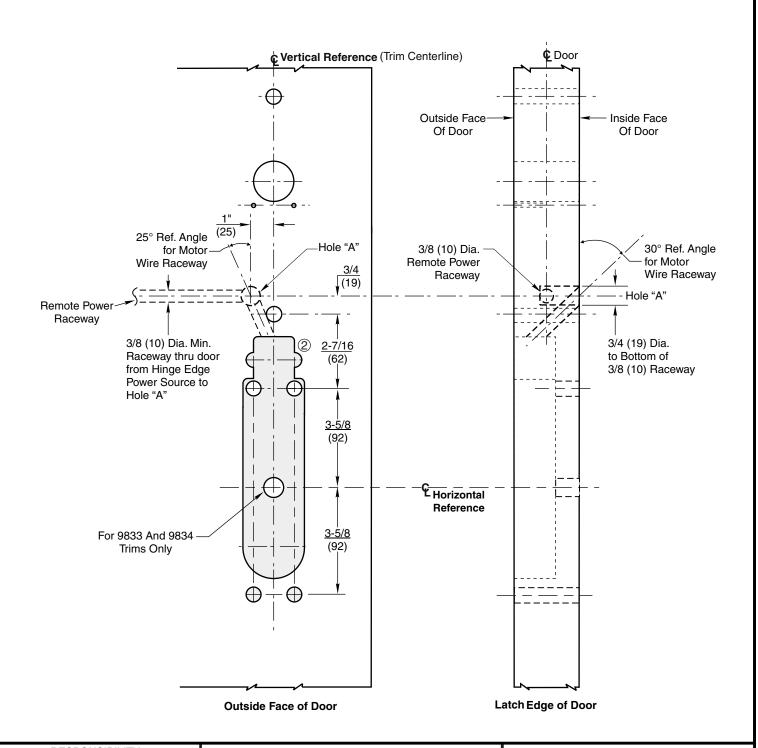

# Remote Power Supply & Motor Wire Raceway Door Details

9833, 9834, 9M833 and 9M834 (Access 800° Series Trim)

ED5000 Series

SecureBolt<sup>™</sup>, Rim and Mortise Exit Devices Wood or Composite Door Preparation