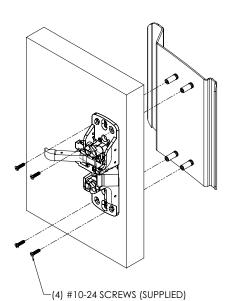

# **Installation Instructions**



# Anti Vandal Pull Trim

## Used with PED5200 & PED5600 Exit Devices

For proper trim installation, prepare door with instructions and template(s) supplied with the exit device, and template MEFT22 (included with anti-vandal trim).





This product can expose you to lead which is known to the state of California to cause cancer and birth defects or other reproductive harm. For more information go to www. P65warnings.ca.gov.



♠ WARNING

Attention Installer: Improper installation may result in damage to the product and void the factory warrantv.



#### **50 Function**



### **57 Function**



Mount trim with four #10-24 thru-bolts (supplied).