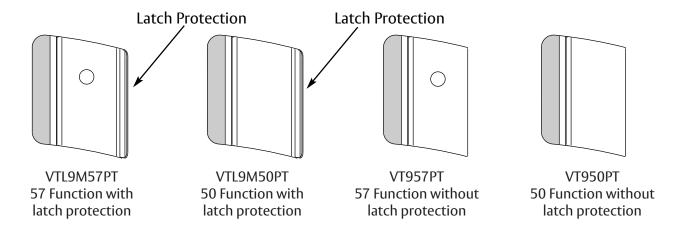

#### **50 Function**

### **57 Function**

Mount trim with four #10-24 thru-bolts (supplied).