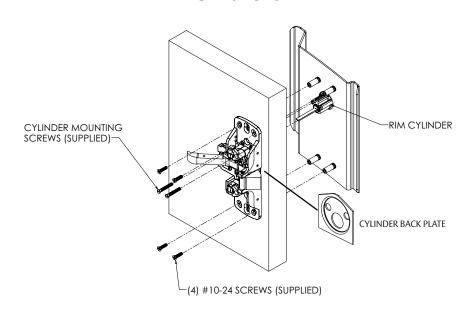

# **Installation Instructions**



# Anti Vandal Pull Trim

## Used with PED5200 & PED5600 Exit Devices

For proper trim installation, prepare door with instructions and template(s) supplied with the exit device, and template MEFT22 (included with anti-vandal trim).





This product can expose you to lead which is known to the state of California to cause cancer and birth defects or other reproductive harm. For more information go to www. P65warnings.ca.gov.



♠ WARNING

Attention Installer: Improper installation may result in damage to the product and void the factory warrantv.



#### **50 Function**



### **57 Function**



Mount trim with four #10-24 thru-bolts (supplied).