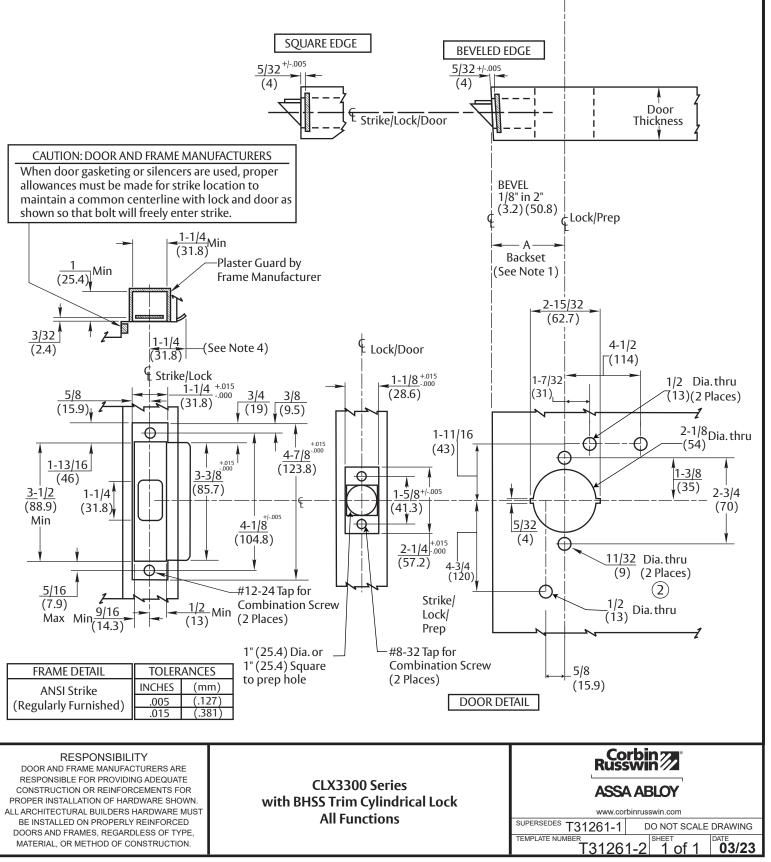

## Notes:

- 1. Backset is measured from centerline of bevel which is centerpoint of door thickness.
- 2. Door prep with 2-3/4" (70) backset meets ANSI/BHMA A156.115 for steel doors and A156.115W for wood doors plus through bolt holes shown.
- 3. Dimensions given in inches and (mm).
- 4. 1-1/4" strike lip suits frame for 1-3/4" thick door.