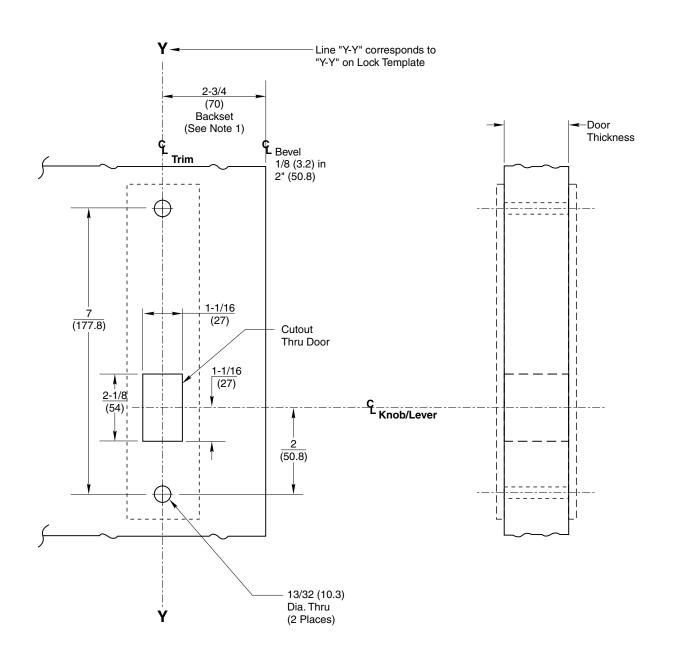

## Notes:

- Backset is measured from centerline of bevel which is centerpoint of door thickness.
- 2. For Half Dummy Trim, refer to template T30652.
- 3. Dimensions given in inches and (mm).

**ASR FSL** MSL RWR **CSR GZR NSR TSL DSR LSR PSR** YZR **ESR LWR RSR ZSL** 

All MUSEO Levers x R/L-Esc Mortise Lock Escutcheon Full Dummy Trim