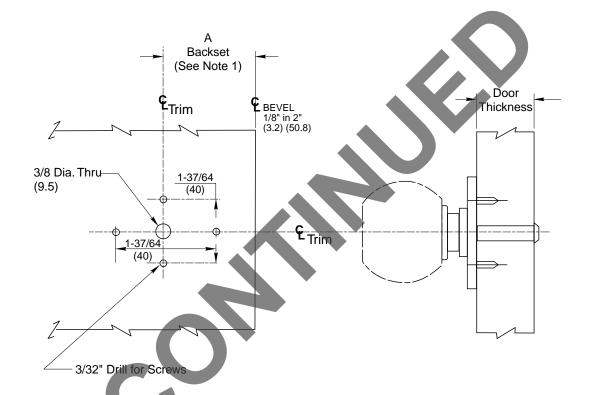

## Notes:

- Backset is measured from centerline of bevel which is centerpoint of door thickness.
- 2. Dimensions given in inches and (mm).

| A<br>Backset    | Remarks  |  |
|-----------------|----------|--|
| 2-3/4<br>(69.9) | Regular  |  |
| 2-3/8           |          |  |
| (60.3)          | Optional |  |
| (95.3)          |          |  |
| 5 (4.27)        |          |  |
| (127)           |          |  |

## **CK4700**

Half Dummy Trim

| Corbin 72 8 Russwin 22 www.corbinrusswin.com |                    |        |      |  |
|----------------------------------------------|--------------------|--------|------|--|
| Do Not Scale Drawing                         |                    |        |      |  |
| persedes                                     | Dr.                |        | Арр. |  |
| ate 2-00                                     | Template<br>Number | T30688 | 3    |  |