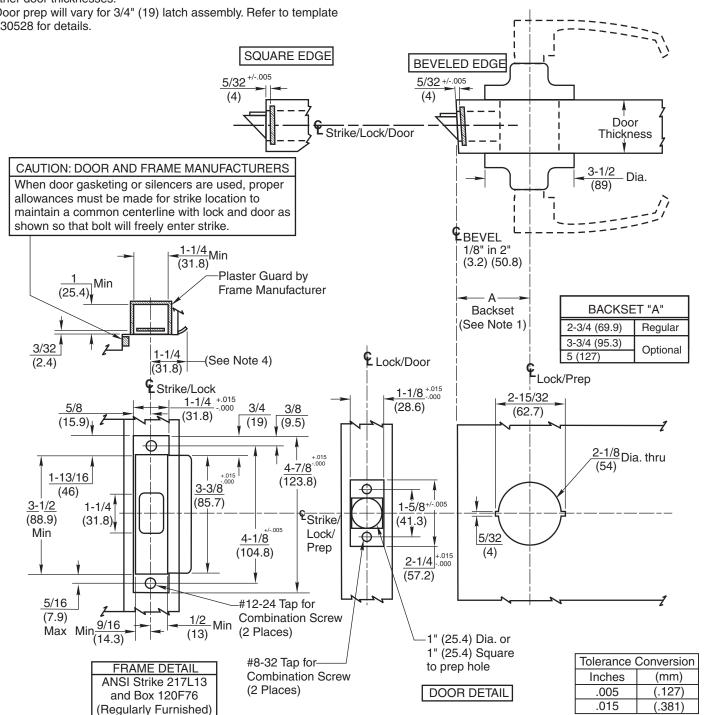

## Notes:

- 1. Backset is measured from centerline of bevel which is centerpoint of door thickness.
- 2. Door prep with 2-3/4" (69.9) backset meets ANSI standards A115.2 for steel doors and A115.W2 for wood doors plus through bolt holes shown.
- 3. Dimensions given in inches and (mm).
- 4. 1-1/4" strike lip suits frame for 1-3/4" thick door. Lip will vary for other door thicknesses.
- 5. Door prep will vary for 3/4" (19) latch assembly. Refer to template T30528 for details.

## RESPONSIBILITY

DOOR AND FRAME MANUFACTURERS ARE RESPONSIBLE FOR PROVIDING ADEQUATE CONSTRUCTION OR REINFORCEMENTS FOR PROPER INSTALLATION OF HARDWARE SHOWN ALL ARCHITECTURAL BUILDERS HARDWARE MUST BE INSTALLED ON PROPERLY REINFORCED DOORS AND FRAMES, REGARDLESS OF TYPE, MATERIAL, OR METHOD OF CONSTRUCTION.