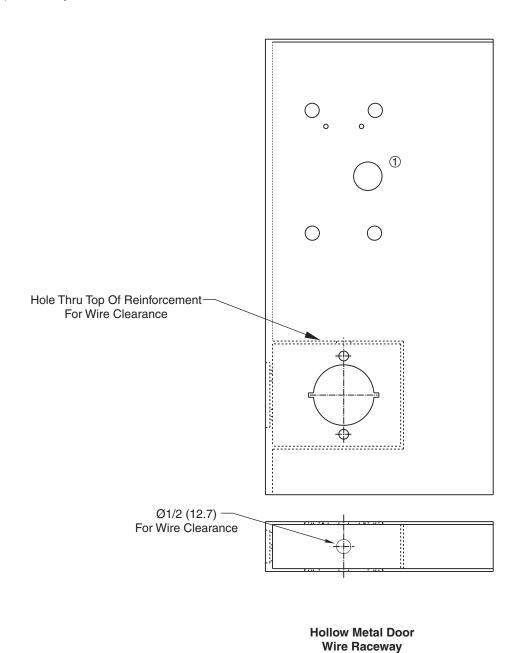

## Notes:

- 1. Backset is measured from centerline of bevel which is centerpoint of door thickness.
- 2. Door prep with 2-3/4" (69.9) backset meets ANSI standards A115.2 for steel doors and A115.W2 for wood doors plus through bolt holes shown.
- 3. Dimensions given in inches and (mm).
- 4. 1-1/4" strike lip suits frame for 1-3/4" thick door. Lip will vary for other door thicknesses.
- 5. Door prep will vary for 3/4" (19) latch assembly. Refer to template T30528 for details.
- 6. (\*\*) Inside only. Wire clearance.