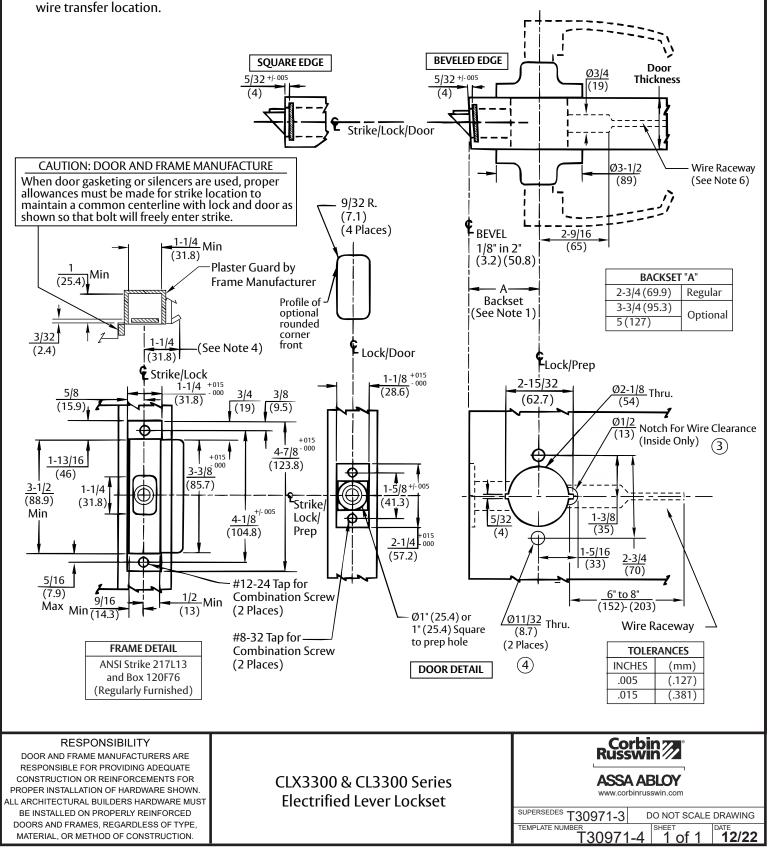

## Notes:

- 1. Backset is measured from centerline of bevel which is centerpoint of door thickness.
- 2. Door prep with 2-3/4" (69.9) backset meets ANSI standards A156.115 for steel
- and wood doors plus through bolt holes shown.
- 3. Dimensions given in inches and (mm).
- 4. 1-1/4" strike lip suits frame for 1-3/4" thick door. Lip will vary for other door thicknesses.
- 5. Door prep will vary for 3/4" (19) latch assembly. Refer to template T30528 for details.
- 6. Door manufacturer to provide  $\emptyset$ 3/8" (9.5) wire raceway from lock prep to hinge edge