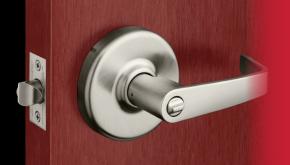

## **CL3500 Series Cylindrical Lock**

The CL3500 Series is designed to continue the look of the other cylindrical locksets in the Corbin Russwin bored lock family. It is ideal for a standard application that requires strength and security.