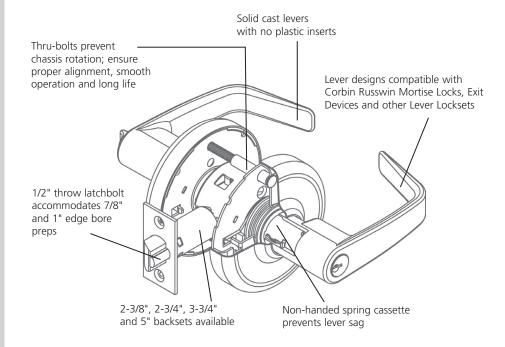

## **ADVANTAGES**

- Non-handed
- Solid cast levers
- Independent return springs to prevent lever sag
- Thru-bolted cylindrical chassis prevents rotation and ensures proper alignment
- Designed to meet ANSI/BHMA Grade 1 requirements
- Trim and keying compatible with other Corbin Russwin locksets