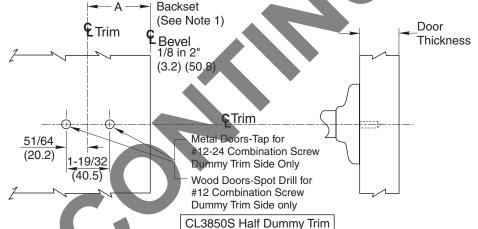

## Notes:

- 1. Backset is measured from centerline of bevel which is centerpoint of door thickness.
- 2. Dimensions given in inches and (mm).

| Template Cross Reference             |          |
|--------------------------------------|----------|
| Description                          | Template |
| CL3800 Series Cylindrical Lever Lock | T30560-2 |
| CL3700 Series Tubular Lever Lock     | T30686   |

CL3850S CL3850T, CL3750 CL3870

**Dummy Trim** 

**ASSA ABLOY** 

www.corbinrusswin.com

SUPERSEDES T30634-3 DO NOT S

T30634-4

DO NOT SCALE DRAWING
4-4 DATE 04-08

Backset A 2-3/4 (69.9) Regular

2-3/8 (60.3) Optional