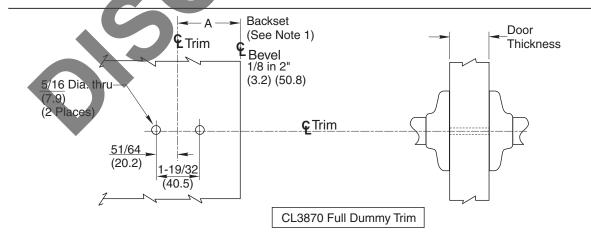

## Notes:

- 1. Backset is measured from centerline of bevel which is centerpoint of door thickness.
- 2. Dimensions given in inches and (mm).

| Template Cross Reference             |          |
|--------------------------------------|----------|
| Description                          | Template |
| CL3800 Series Cylindrical Lever Lock | T30560-2 |
| CL3700 Series Tubular Lever Lock     | T30686   |

CL3850S CL3850T, CL3750 CL3870

**Dummy Trim** 

**ASSA ABLOY** 

www.corbinrusswin.com

SUPERSEDES T30634-3 DO NOT S

T30634-4

DO NOT SCALE DRAWING
4-4 DATE 04-08

Backset A 2-3/4 (69.9) Regular

2-3/8 (60.3) Optional