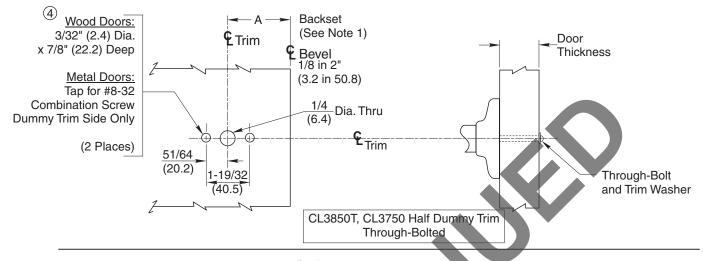

## Notes:

- 1. Backset is measured from centerline of bevel which is centerpoint of door thickness.
- 2. Dimensions given in inches and (mm).

| Template Cross Reference             |          |
|--------------------------------------|----------|
| Description                          | Template |
| CL3800 Series Cylindrical Lever Lock | T30560-2 |
| CL3700 Series Tubular Lever Lock     | T30686   |

CL3850S CL3850T, CL3750 CL3870

**Dummy Trim** 

**ASSA ABLOY** 

www.corbinrusswin.com

SUPERSEDES T30634-3 DO NOT S

T30634-4

DO NOT SCALE DRAWING
4-4 DATE 04-08

Backset A 2-3/4 (69.9) Regular

2-3/8 (60.3) Optional