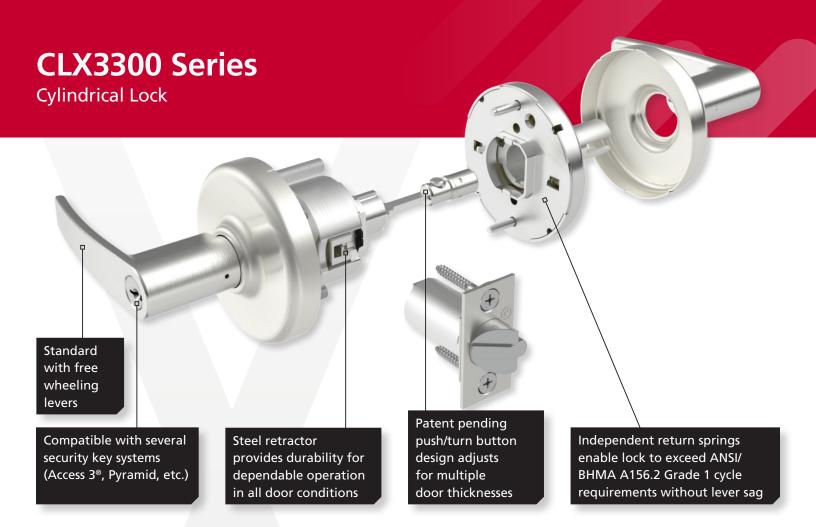

## THE INTERSECTION OF STRENGTH AND STYLE

Designed to secure high-traffic spaces where aesthetics are important, the CLX3300 Series ANSI/BHMA Grade 1 cylindrical lock is manufactured of the highest-quality materials to provide durability, strength, and reliability. It is also available in all industry-standard finishes and a variety of decorative levers, so you'll never have to sacrifice style for strength. And, it supports all cylinder formats — from fixed to interchangeable cores, making the CLX3300 Series the ideal choice for new construction and retrofit projects.

## **FEATURES**

- Prevents entry and maintains egress against more than 3,100 in-lb locked lever torque (2.6x ANSI/BHMA A156.2 requirements)
- Withstands 1,600 lbs offset lever pull (8x ANSI/BHMA A156.2 requirements)
- Ensures latch retraction with 100lb preload (2x ANSI/BHMA A156.2) while maintaining operation in warped doors or doors with latch bind
- Prohibits entry after more than 100 vertical impacts (20x ANSI/BHMA A156.2 requirements)
- Innovative push/turn button design prevents damage from door stops and walls
- 26 mechanical and electromechanical functions offered
- Available in 14 finishes with multiple lever designs including multiple decorative levers and behavioral health trim
- Optional Microshield® antimicrobial coating available
- Lockbody design supports all cylinder formats from fixed to interchangeable core