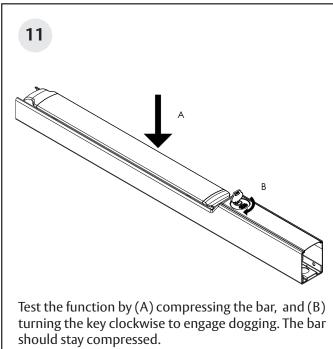

# **Installation Instructions**



# **Cylinder Dogging**

## PED4000/PED5000 Series Exit Devices







This product can expose you to lead which is known to the state of California to cause cancer and birth defects or other reproductive harm. For more information go to www. P65warnings.ca.gov.

**A** WARNING

Attention Installer: Improper installation may result in damage to the product and void the factory warranty.

For installation assistance contact Corbin Russwin 1-800-543-3658 • techsupport.corbinrusswin@assaabloy.com

#### PED4000 / PED5000 Series Exit Devices







### PED4000 / PED5000 Series Exit Devices











#### PED4000 / PED5000 Series Exit Devices







#### PED4000 / PED5000 Series Exit Devices











PED4000 / PED5000 Series Exit Devices



PED4000 / PED5000 Series Exit Devices