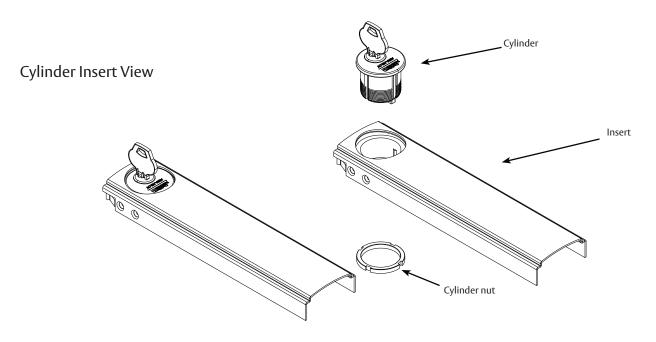

# **Cylinder Dogging**

## PED4000/PED5000 Series Exit Devices

This product can expose you to lead which is known to the state of California to cause cancer and birth defects or other reproductive harm. For more information go to www. P65warnings.ca.gov.