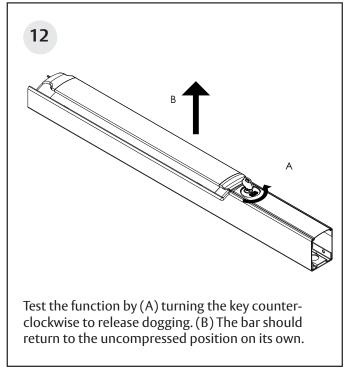

# **Installation Instructions**



# **Cylinder Dogging**

## PED4000/PED5000 Series Exit Devices







This product can expose you to lead which is known to the state of California to cause cancer and birth defects or other reproductive harm. For more information go to www. P65warnings.ca.gov.

**A** WARNING

Attention Installer: Improper installation may result in damage to the product and void the factory warranty.

For installation assistance contact Corbin Russwin 1-800-543-3658 • techsupport.corbinrusswin@assaabloy.com

#### PED4000 / PED5000 Series Exit Devices







### PED4000 / PED5000 Series Exit Devices











#### PED4000 / PED5000 Series Exit Devices







#### PED4000 / PED5000 Series Exit Devices











PED4000 / PED5000 Series Exit Devices



PED4000 / PED5000 Series Exit Devices