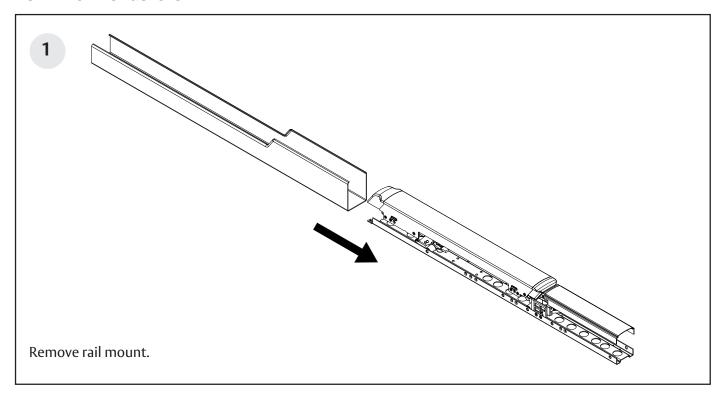

# **Installation Instructions**



# **Cylinder Dogging**

## PED4000/PED5000 Series Exit Devices







This product can expose you to lead which is known to the state of California to cause cancer and birth defects or other reproductive harm. For more information go to www. P65warnings.ca.gov.

**A** WARNING

Attention Installer: Improper installation may result in damage to the product and void the factory warranty.

For installation assistance contact Corbin Russwin 1-800-543-3658 • techsupport.corbinrusswin@assaabloy.com

#### PED4000 / PED5000 Series Exit Devices







### PED4000 / PED5000 Series Exit Devices











#### PED4000 / PED5000 Series Exit Devices







#### PED4000 / PED5000 Series Exit Devices











PED4000 / PED5000 Series Exit Devices



PED4000 / PED5000 Series Exit Devices