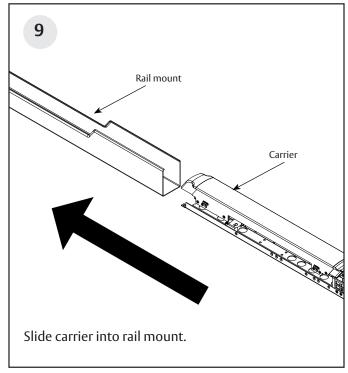

# **Installation Instructions**



# **Cylinder Dogging**

## PED4000/PED5000 Series Exit Devices







This product can expose you to lead which is known to the state of California to cause cancer and birth defects or other reproductive harm. For more information go to www. P65warnings.ca.gov.

**A** WARNING

Attention Installer: Improper installation may result in damage to the product and void the factory warranty.

For installation assistance contact Corbin Russwin 1-800-543-3658 • techsupport.corbinrusswin@assaabloy.com

#### PED4000 / PED5000 Series Exit Devices







### PED4000 / PED5000 Series Exit Devices











#### PED4000 / PED5000 Series Exit Devices







#### PED4000 / PED5000 Series Exit Devices











PED4000 / PED5000 Series Exit Devices



PED4000 / PED5000 Series Exit Devices