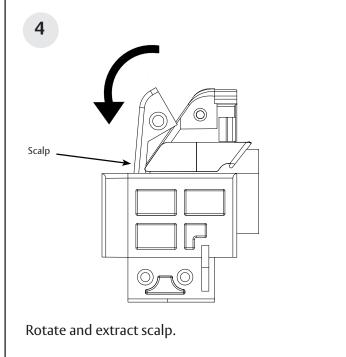

# **Installation Instructions**



# **Cylinder Dogging**

## PED4000/PED5000 Series Exit Devices







This product can expose you to lead which is known to the state of California to cause cancer and birth defects or other reproductive harm. For more information go to www. P65warnings.ca.gov.

**A** WARNING

Attention Installer: Improper installation may result in damage to the product and void the factory warranty.

For installation assistance contact Corbin Russwin 1-800-543-3658 • techsupport.corbinrusswin@assaabloy.com

#### PED4000 / PED5000 Series Exit Devices







### PED4000 / PED5000 Series Exit Devices











#### PED4000 / PED5000 Series Exit Devices







#### PED4000 / PED5000 Series Exit Devices











PED4000 / PED5000 Series Exit Devices



PED4000 / PED5000 Series Exit Devices