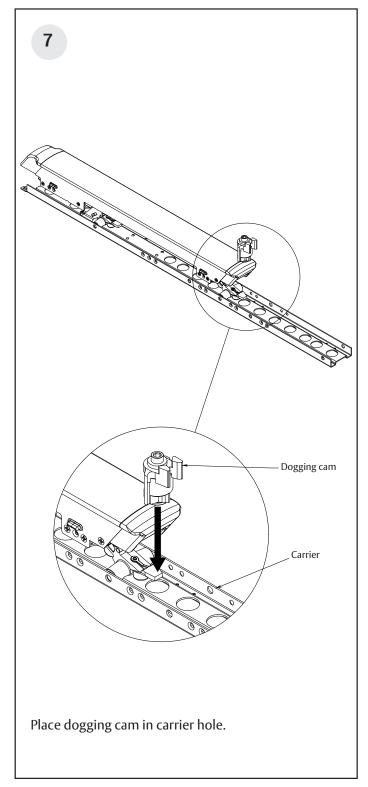

# **Installation Instructions**



# **Cylinder Dogging**

## PED4000/PED5000 Series Exit Devices







This product can expose you to lead which is known to the state of California to cause cancer and birth defects or other reproductive harm. For more information go to www. P65warnings.ca.gov.

**A** WARNING

Attention Installer: Improper installation may result in damage to the product and void the factory warranty.

For installation assistance contact Corbin Russwin 1-800-543-3658 • techsupport.corbinrusswin@assaabloy.com

#### PED4000 / PED5000 Series Exit Devices







### PED4000 / PED5000 Series Exit Devices











#### PED4000 / PED5000 Series Exit Devices







#### PED4000 / PED5000 Series Exit Devices











PED4000 / PED5000 Series Exit Devices



PED4000 / PED5000 Series Exit Devices