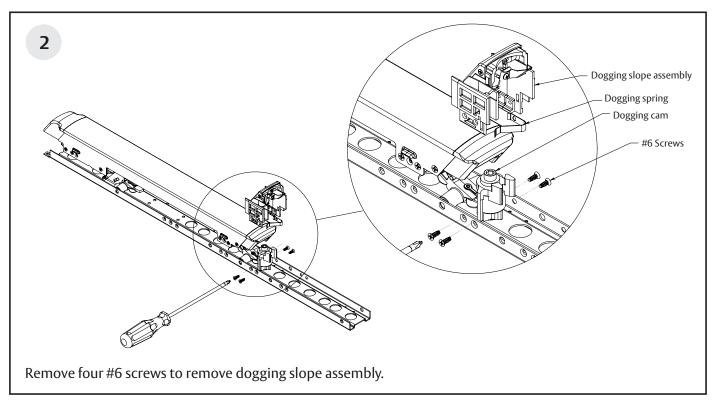

# **Installation Instructions**



# **Cylinder Dogging**

## PED4000/PED5000 Series Exit Devices







This product can expose you to lead which is known to the state of California to cause cancer and birth defects or other reproductive harm. For more information go to www. P65warnings.ca.gov.

**A** WARNING

Attention Installer: Improper installation may result in damage to the product and void the factory warranty.

For installation assistance contact Corbin Russwin 1-800-543-3658 • techsupport.corbinrusswin@assaabloy.com

#### PED4000 / PED5000 Series Exit Devices







### PED4000 / PED5000 Series Exit Devices











#### PED4000 / PED5000 Series Exit Devices







#### PED4000 / PED5000 Series Exit Devices











PED4000 / PED5000 Series Exit Devices



PED4000 / PED5000 Series Exit Devices