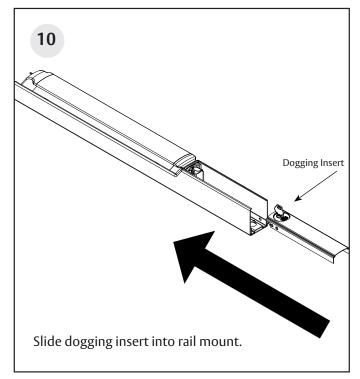

#### PED4000 / PED5000 Series Exit Devices

PED4000 / PED5000 Series Exit Devices

PED4000 / PED5000 Series Exit Devices