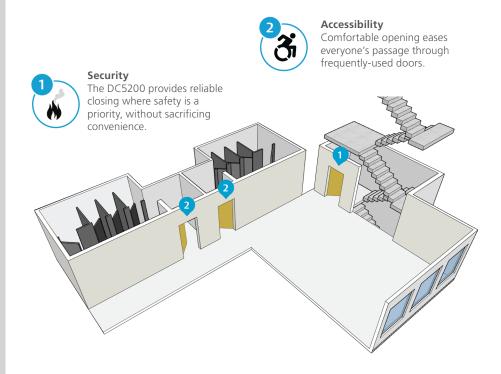

The DC5200 is designed to make doors easy to open while maintaining enough force to close doors securely. The single closer and track assembly can support up to four mounting positions and has a unique adjustable arm to simplify installation.





Ideal for applications where both security and accessibility are a priority.

## **ADDITIONAL FEATURES**

- Adjustable spring size 1 through 6
- Door weight: 250 lbs.
- Non-handed
- Cast aluminum body
- Forward facing valves
- 30-year warranty



Corbin Russwin DC5200



Corbin Russwin 225 Episcopal Road, Berlin, CT 06037 Phone 800-543-3658 Fax 800-447-6714 www.corbinrusswin.com ASSA ABLOY Door Security Solutions Canada 160 Four Valley Drive, Vaughan, Ontario, Canada L4K 4T9 Phone: 800-461-3007 Fax: 800-461-8989 www.assaabloydss.ca

The ASSA ABLOY Group is the global leader in access solutions. Every day we help people feel safe, secure and experience a more open world.