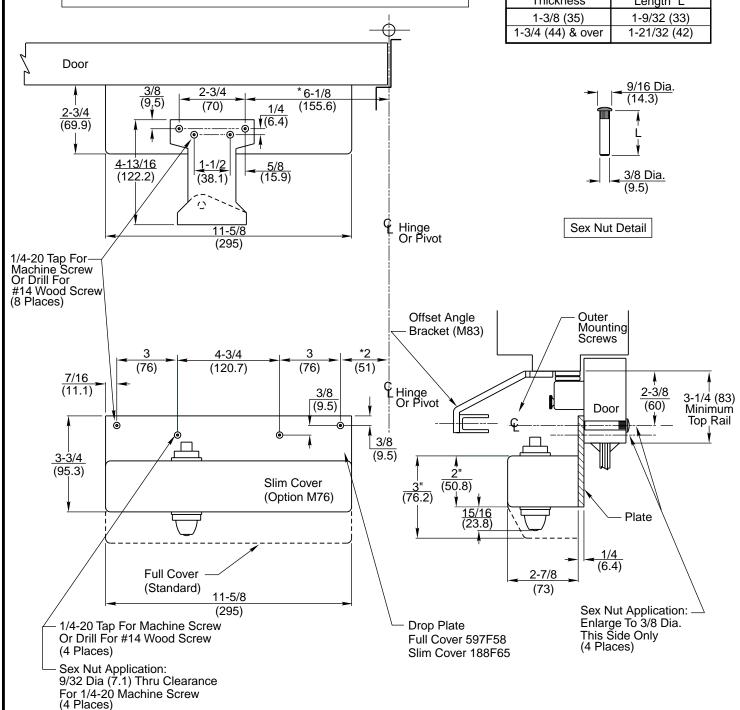

## MOUNTING INFORMATION

Sex nuts or through bolts are required for wood and plastic covered composite doors, and any type of door without reinforcements and recommended for wood core and metal clad (Kalamein) type doors.

## NOTES:

- 1. Dimensions given in inches and (mm).
- 2. To obtain extra closing force, add 3" (76.2) to dimensions marked by asterisk (\*). This will limit degree of door opening to 110°.

CLOSER TO BE INSTALLED IN A TRUE HORIZONTAL CAUTION: POSITION TO ENSURE PROPER CLOSER PERFORMANCE.

Door Sex Nut **Thickness** Length "L" 1-3/8 (35) 1-9/32 (33)

## RESPONSIBILITY

Door and Frame Manufacturers are responsible for providing adequate construction or reinforcements for proper installation of hardware shown. All architectural builders hardware must be installed on properly reinforced doors and frames, regardless of the type, material, or method of construction.

DC6210 Series by M83 by Plate DC6410 Series by M83 by Plate

Surface Door Closer Parallel Arm Mounting x Offset Angle Bracket for Holders x Plate (with or without A1)

www.corbinrusswin.com Do Not Scale Drawing Supersedes Dr. App.