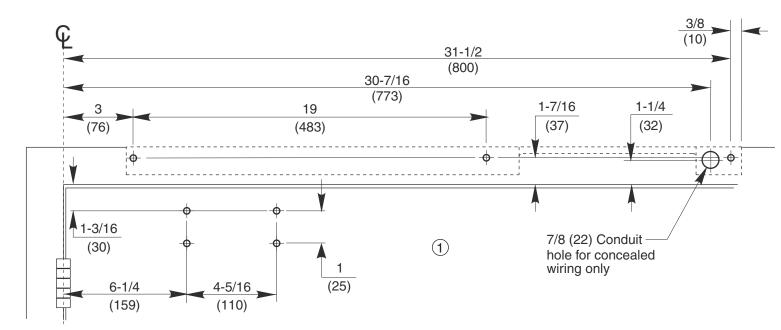

## NOTES:

rabbet.

Note: Wood doors/frames MUST have pilot hole when using Self-Drilling Screws. From centerline of pivot point to end of track and hook-up box is 31-9/16 (802)
Right hand door shown
Do not scale drawing
Dimensions are given in inches (mm)
Minimum ceiling clearance for unit is 2-1/8"
(54mm)
Maximum door opening is 110°
Charted dimensions measured from frame

## DC62930 ET Series Support Unit DC62930 ETS Series Slave Unit

For Installations of a Combination Door Closer-Holder with Single Point Hold Open Hinge (Pull) Side Mounting with Hinge Side Frame Reveals up to 1/8" (3 mm).