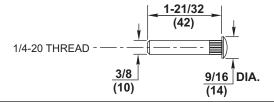

## MOUNTING SCREW SPECIFICATIONS ARM AND QUIK-INSTALL™ BRACKET

#12-14 self-drilling screw. 1/8 (3) diameter pilot hole required for Wood Applications.

Sex nuts, furnished when ordered