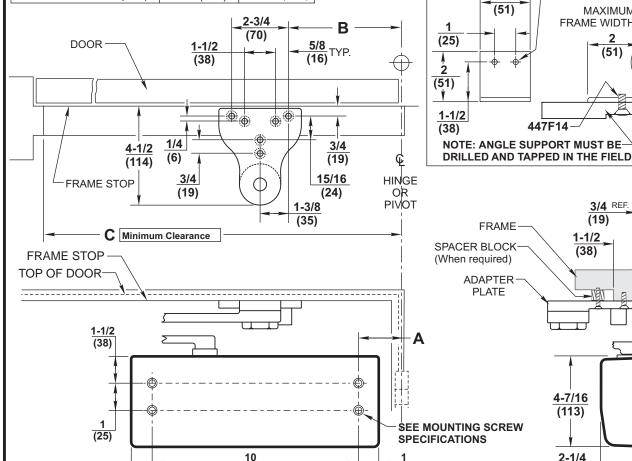

## DC8210 Series x A2, A4, or A5

(25)

Surface Door Closer Parallel Arm Mounting By Hold Open and / or Backstop Arm

| OPENING<br>MAXIMUM | A<br>QUIK-INSTALL™<br>Bracket | B<br>Soffit Bracket | C<br>MINIMUM<br>Clearance |
|--------------------|-------------------------------|---------------------|---------------------------|
| 85°                | 8-3/4 (222)                   | 12-7/16(316)        | 28-7/8 (733)              |
| 90°                | 7-3/4 (197)                   | 11-1/2 (292)        | 28 (711)                  |
| 100°               | 6-1/4 (159)                   | 10 (254)            | 26-3/8 (670)              |
| 110°               | 4-7/8 (124)                   | 8-5/8 (219)         | 25-1/8 (638)              |

## NOTES:

- 1. Dimensions "A" & "B" apply to centerline of hinge/pivot for butt hinges or offset pivots.
- 2. Dimensions given in inches and (mm).
- 3. Minimum Top Rail: 5 (127)
- 4. For A2 Arms: Auxiliary door stop required by others.
- 5. A2 and A5 arms cannot be used on fire doors.

## MOUNTING SCREW SPECIFICATIONS ARM AND QUIK-INSTALL™ BRACKET

#12-14 self-drilling screw. 1/8 (3) diameter pilot hole required for Wood Applications.

Sex nuts, furnished when ordered