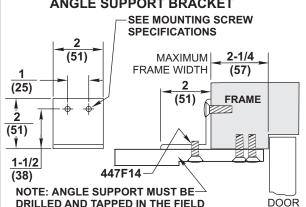

# **M85 OPTION 447F14** ANGLE SUPPORT BRACKET

This Side Only (4 Places)

## NOTES:

- 1. Dimensions "A" & "B" apply to centerline of hinge/pivot for butt hinges or offset pivots.
- 2. Dimensions given in inches and (mm).
- 3. Minimum Top Rail: 5 (127)
- 4. For A2 Arms: Auxiliary door stop required by others.
- 5. A2 and A5 arms cannot be used on fire doors.