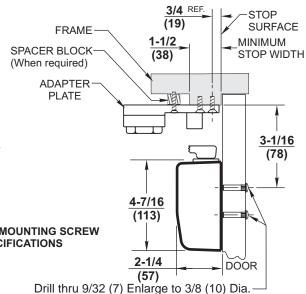

## MOUNTING SCREW SPECIFICATIONS ARM AND QUIK-INSTALL™ BRACKET

#12-14 self-drilling screw. 1/8 (3) diameter pilot hole required for Wood Applications.

Sex nuts, furnished when ordered

## MOUNTING INFORMATION

Sex nuts or through bolts are required for wood and plastic covered composite doors, and any type of door without reinforcements and recommended for wood core and metal clad (Kalamein) type doors.