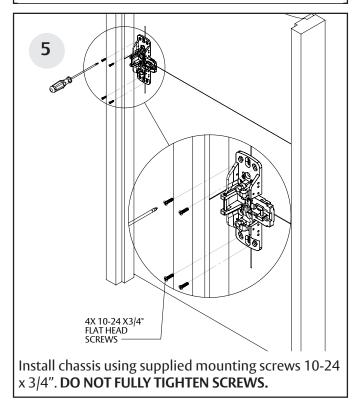

# 2 EFFERENCE FOR Using a square, create a horizontal and vertical centerline. Vertical centerline should be 2-3/4" off of the edge of the door or centered on the door stile.

For installation assistance contact Corbin Russwin 1-800-543-3658 • techsupport.corbinrusswin@assaabloy.com

door and frame

Measure 39-5/8" from the finished floor and mark

FM613 01/23 Experience a safer and more open world