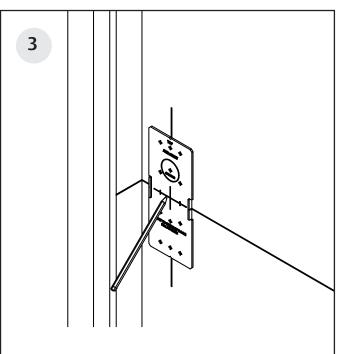

#### Installation Instructions

Align supplied plastic template with the centerlines. Mark chassis mounting holes.

For installation assistance contact Corbin Russwin 1-800-543-3658 • techsupport.corbinrusswin@assaabloy.com

trim template as needed.

Copyright © 2023, ASSA ABLOY Access and Egress Hardware Group, Inc. All rights reserved. Reproduction in whole or in part without the express written permission of ASSA ABLOY Access and Egress Hardware Group, Inc. is prohibited.