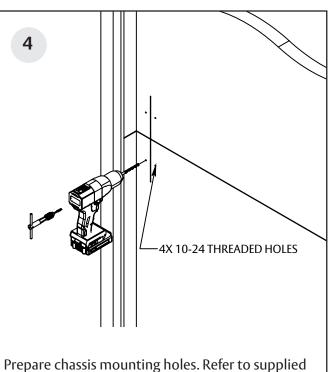

#### **Screw Chart**

| DESCRIPTION                                         | total qty<br>Supplied | WHERE USED                                           |
|-----------------------------------------------------|-----------------------|------------------------------------------------------|
| #10-24 X 3/4" FLAT HEAD<br>MACHINE SCREW            | 4                     | (4) CHASSIS<br>CORNER MOUNTING HOLES<br>(METAL DOOR) |
| #10 X 1-1/4" FLAT HEAD<br>WOOD SCREW                | 4                     | (4) CHASSIS<br>CORNER MOUNTING HOLES<br>(WOOD DOOR)  |
| #10-24 X 3/4" ROUND HEAD<br>MACHINE SCREW           | 2                     | (2) REAR MOUNTING PLATE<br>(METAL DOOR)              |
| #10 X 1-1/4" ROUND HEAD<br>WOOD SCREW               | 2                     | (2) REAR MOUNTING PLATE<br>(WOOD DOOR)               |
| #8-32 X 5/16" W/ #6 OVAL HEAD<br>MACHINE SCREW      | 4                     | (2) CHASSIS COVER<br>FRAME SIDE<br>(2) END CAP       |
| #8-32 X 5/8" W/ #6 OVAL HEAD<br>MACHINE SCREW       | 2                     | (2) CHASSIS COVER<br>RAIL SIDE                       |
| 1/4"-20 X 2-3/8" KNURLED FLAT HEAD<br>MACHINE SCREW | 2                     | (2) EXIT TRIM<br>(IF USED)                           |