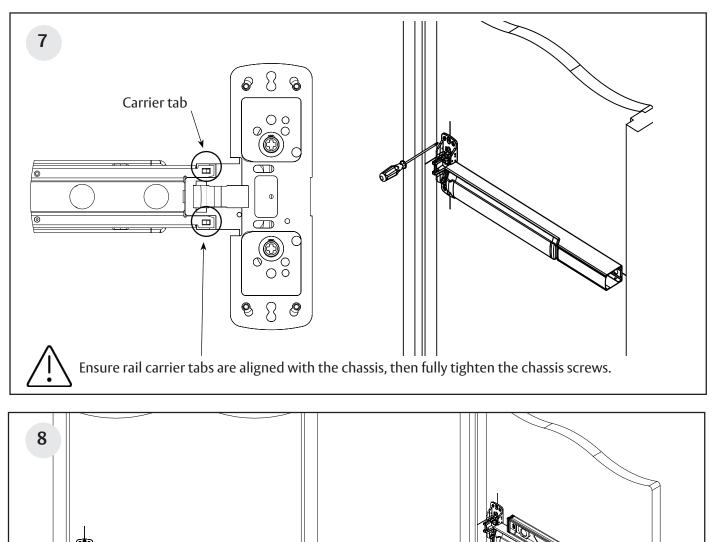

#### PED5000 DB & PED5000 A DB Series Exit Devices

#### Installation Instructions

For installation assistance contact Corbin Russwin 1-800-543-3658 • techsupport.corbinrusswin@assaabloy.com

Copyright © 2023, ASSA ABLOY Access and Egress Hardware Group, Inc. All rights reserved. Reproduction in whole or in part without the express written permission of ASSA ABLOY Access and Egress Hardware Group, Inc. is prohibited.