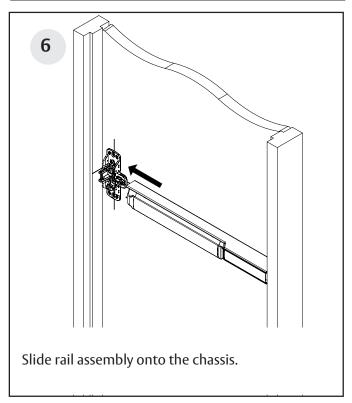

#### PED5000 DB & PED5000 A DB Series Exit Devices

#### Installation Instructions

For installation assistance contact Corbin Russwin 1-800-543-3658 • techsupport.corbinrusswin@assaabloy.com

Copyright © 2023, ASSA ABLOY Access and Egress Hardware Group, Inc. All rights reserved. Reproduction in whole or in part without the express written permission of ASSA ABLOY Access and Egress Hardware Group, Inc. is prohibited.