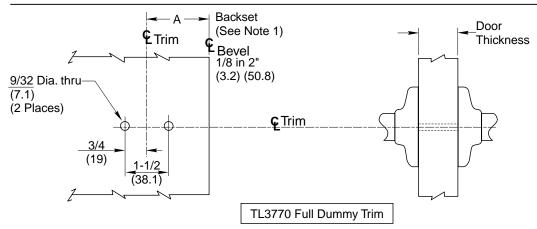

## Notes: 1. Backset is measured from centerline of bevel which is centerpoint of door thickness.

| Backset A    |          |
|--------------|----------|
| 2-3/4 (69.9) | Regular  |
| 2-3/8 (60.3) | Optional |

## TL3750 TL3750S, TL3770

**Dummy Trim** 

www.corbinrusswin.com

Do Not Scale Drawing Supersedes Dr. Арр. Template T31049 07-07