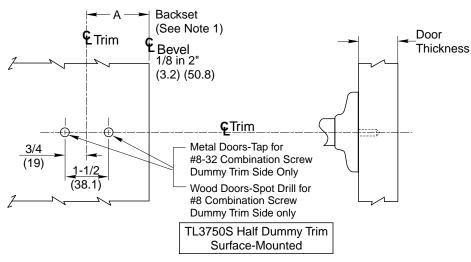

## Notes: 1. Backset is measured from centerline of bevel which is centerpoint of door thickness.

| Backset A    |          |
|--------------|----------|
| 2-3/4 (69.9) | Regular  |
| 2-3/8 (60.3) | Optional |

## TL3750 TL3750S, TL3770

**Dummy Trim** 

www.corbinrusswin.com

Do Not Scale Drawing Supersedes Dr. Арр. Template T31049 07-07