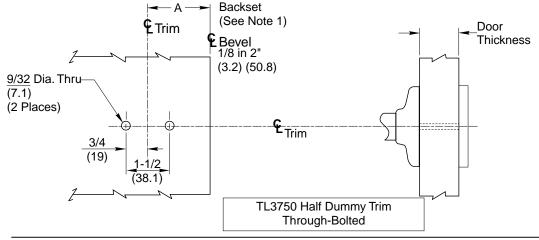

## Notes: 1. Backset is measured from centerline of bevel which is centerpoint of door thickness.

| Backset A    |          |
|--------------|----------|
| 2-3/4 (69.9) | Regular  |
| 2-3/8 (60.3) | Optional |

## TL3750 TL3750S, TL3770

**Dummy Trim** 

www.corbinrusswin.com

Do Not Scale Drawing Supersedes Dr. Арр. Template T31049 07-07