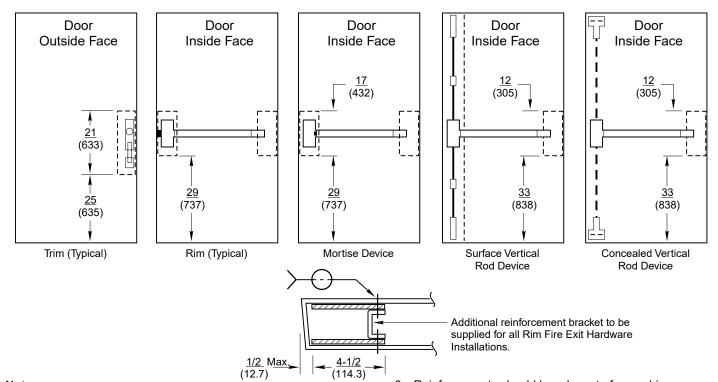

## Notes:

- 1. Do not scale drawing. Dimensions are in inches (mm).
- Position reinforcements according to hand of door. LHR door shown.
- Refer to specific device and trim templates for additional reinforcements, cutouts and mounting hole requirements.
- 4. Provide 4-1/2" (114.3) wide or full stile width reinforcements.
- 5. Outside door face, bridge or channel reinforcement, required when outside trim is used.
- Reinforcements should be adequate for machine screw holes (minimum engagement of 3 full threads).
  Maximum thickness 5/32 (4) for door skin and reinforcement.
- 7. Shields recommended for mortise lock installations.