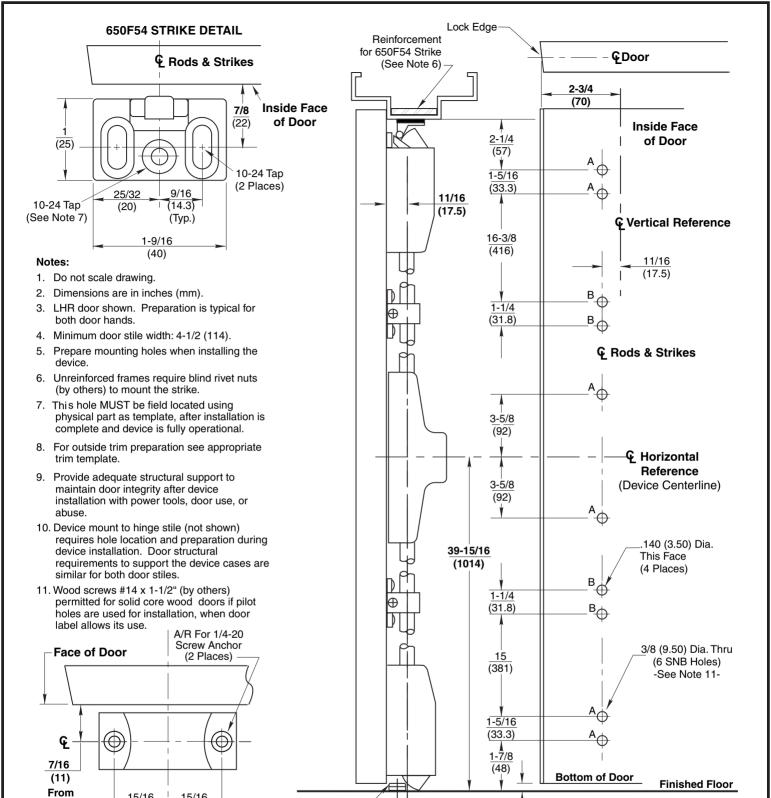

## RESPONSIBILITY

15/16

(23.8)

15/16

(23.8)

STRIKE DETAIL

G Rods & Strikes

DOOR AND FRAME MANUFACTURERS ARE RESPONSIBLE FOR PROVIDING ADEQUATE CONSTRUCTION OR REINFORCEMENTS FOR PROPER INSTALLATION OF HARDWARE SHOWN. ALL ARCHITECTURAL BUILDERS HARDWARE MUST BE INSTALLED ON PROPERLY REINFORCED DOORS AND FRAMES, REGARDLESS OF TYPE, MATERIAL, OR METHOD OF CONSTRUCTION