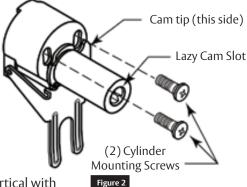

### Double Cylinder Trim Housing Installation (supplied with device)

Follow 955 Series trim installation instructions. Substitute cylinder housing assembly with Double Cylinder Trim Housing Assembly supplied with device. (Figure 2) Continue with trim mounting instructions.

- 1. Follow ED5200(A) mounting instructions (supplied with device). Once complete, continue with Double Cylinder instructions below.
- Pre-assemble cylinder through cylinder collar, active head cover and cylinder housing as shown on the cover page.
  Secure cylinder housing to cylinder with two (2) 10-24 x 3/4" cylinder screws. Keyway position should be vertical with plug-in lower side of cylinder. (Figure 3)
- 3. Assemble active head cover to device by inserting cylinder tailpiece into lazy cam slot of Double Cylinder Trim Housing Assembly. (Figure 2) Adjust tailpiece length as needed to prevent interference with opposing trim cylinder. Install and tighten two (2) 8-32 x 1/4" cover screws to active head cover.
- 4. Check for proper functional operation of trim and exit device.