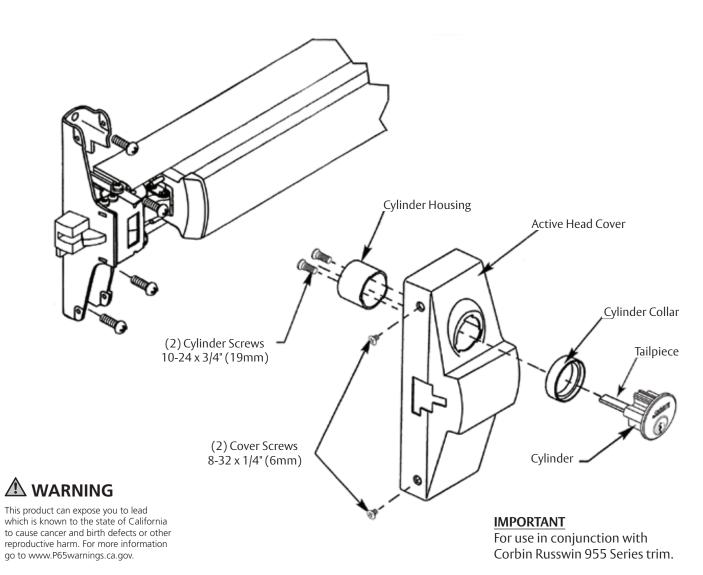

### Double Cylinder Trim Housing Installation (supplied with device)

Follow 955 Series trim installation instructions. Substitute cylinder housing assembly with Double Cylinder Trim Housing Assembly supplied with device. (Figure 2) Continue with trim mounting instructions.

- 1. Follow ED5200(A) mounting instructions (supplied with device). Once complete, continue with Double Cylinder instructions below.
- Pre-assemble cylinder through cylinder collar, active head cover and cylinder housing as shown on the cover page.
  Secure cylinder housing to cylinder with two (2) 10-24 x 3/4" cylinder screws. Keyway position should be vertical with plug-in lower side of cylinder. (Figure 3)
- 3. Assemble active head cover to device by inserting cylinder tailpiece into lazy cam slot of Double Cylinder Trim Housing Assembly. (Figure 2) Adjust tailpiece length as needed to prevent interference with opposing trim cylinder. Install and tighten two (2) 8-32 x 1/4" cover screws to active head cover.
- 4. Check for proper functional operation of trim and exit device.