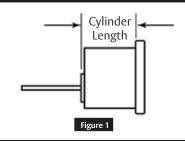

#### Cylinder Collar Chart

| Cylinder Length | Collar |
|-----------------|--------|
| 1-1/8" (29mm)   | 270F15 |
| 1-1/4" (32mm)   | 654F07 |
| 1-1/2" (38mm)   | 654F08 |

2