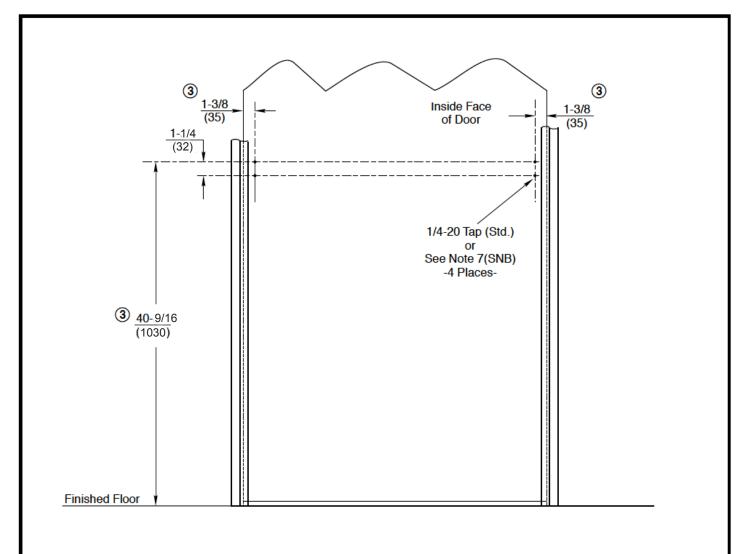

## Notes:

- 1. Do not scale drawing.
- 2. Dimensions are in inches (mm).
- 3. Minimum Stile Width: 2 (51).
- 4. Maximum door Width: 42 (1067)
- 5. Prepare mounting holes when installing the hardware.
- 6. For recommended door reinforcements see template T30800. Unreinforced doors require SNB option to mount the hardware
- Holes for optional SNB:9/32 (7.00) Dia.Inside door face; 3/8 (9.50) Dia. Outside door face.
- 8. Provide door stiffeners as needed to prevent door collapse due to installation with power tools, door use, or abuse.