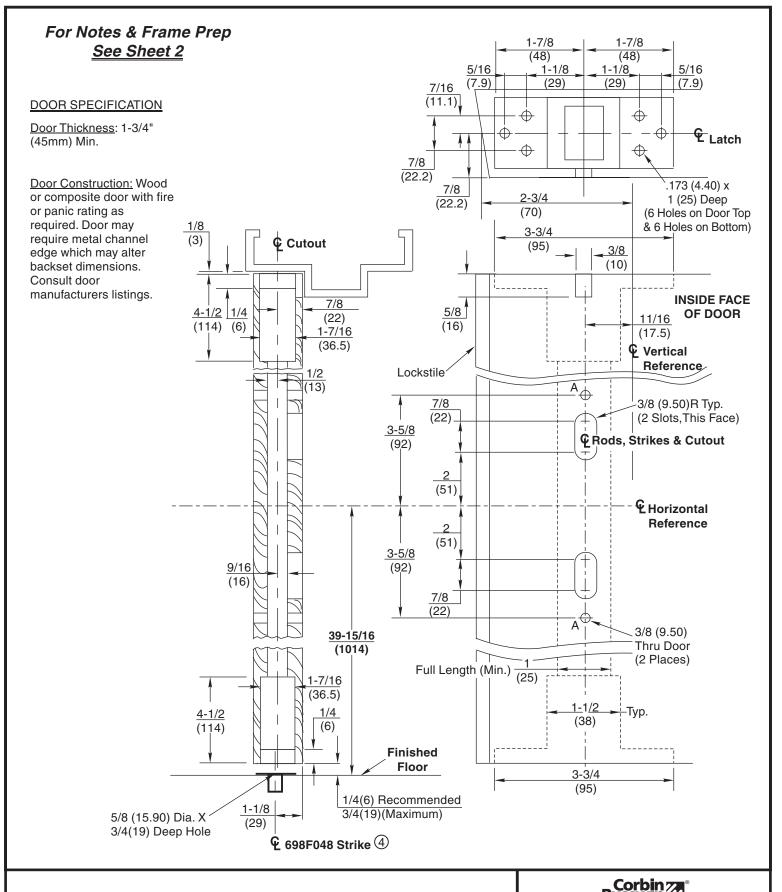

## Notes:

- 1. Do not scale drawing.
- 2. Dimensions are in inches (mm).
- 3. Preparation is typical for both hands.
- 4. Minimum door stile width: 4-1/2 (114).
- 5. Prepare mounting holes when installing the device.
- Drawing shows elevation (frame bisected on strike center), bottom view looking up and side view.
- Provide adequate structural support to maintain door integrity after device installation with power tools, door use, or abuse.

- This template does not cover devices without bottom rod (M55 Option).
- Door located in frame for door silencers. If not used, compensate this dimension to seat the door against the stop without rattle.
- Device mount to hinge stile (not shown) requires hole location and preparation during device installation. Door structural requirements are similar for both stiles.
- 11. For outside trim preparation see appropriate trim template.
- For electrical devices (suffixes M91, M92, M93, M94, M97) also see template T30890.
- 13. Bottom bolt should retract to 5/32 (4.0) above floor strike. Floor coverings in the door path must be laid accordingly.