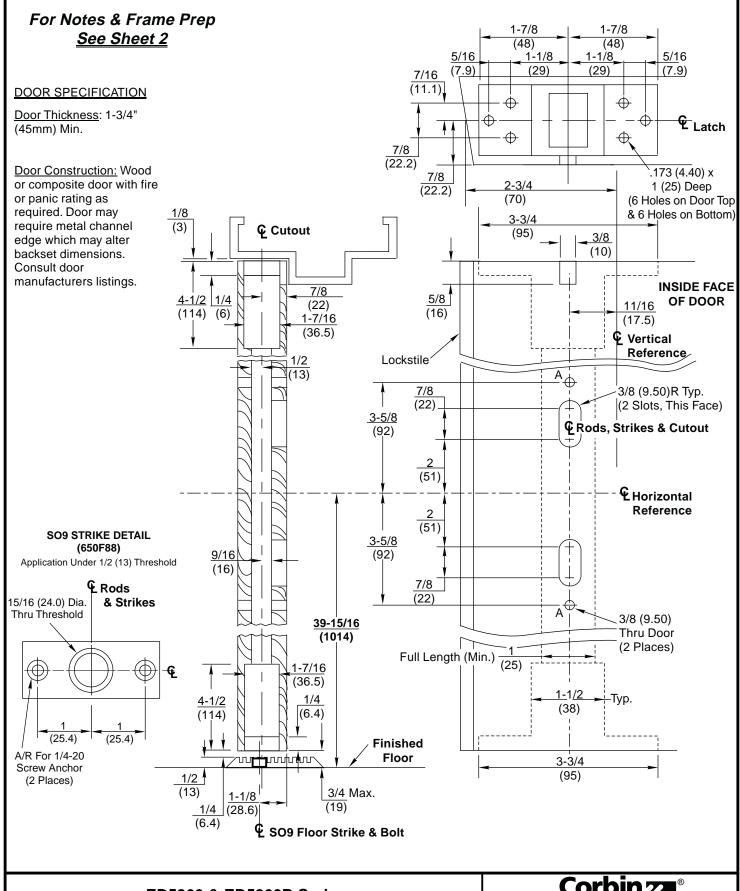

## ED5860 & ED5860B Series Concealed Vertical Rod Exit Devices

Application for Wood Door & Metal Frame with 1/2" Threshold & Optional SO9 Floor Strike

5050 —

SUPERSEDES T30906-2 DO NOT SCALE DRAWING

TEMPLATE NO. T30906-3 SHEET 1 of 2 DATE 1-02

## Notes:

- 1. Do not scale drawing.
- 2. Dimensions are in inches (mm).
- 3. Preparation is typical for both hands.
- 4. Minimum door stile width: 4-1/2 (114).
- 5. Prepare mounting holes when installing the device.
- Drawing shows elevation (frame bisected on strike center), bottom view looking up and side view.
- Provide adequate structural support to maintain door integrity after device installation with power tools, door use, or abuse.

- This template does not cover devices without bottom rod (M55 Option).
- Door located in frame for door silencers. If not used, compensate this dimension to seat the door against the stop without rattle.
- Device mount to hinge stile (not shown) requires hole location and preparation during device installation. Door structural requirements are similar for both stiles.
- 11. For outside trim preparation see appropriate trim template.
- For electrical devices (suffixes M91, M92, M93, M94, M97) also see template T30890.
- Bottom bolt should retract to 5/32 (4.0) above floor strike.
   Floor coverings in the door path must be laid accordingly.