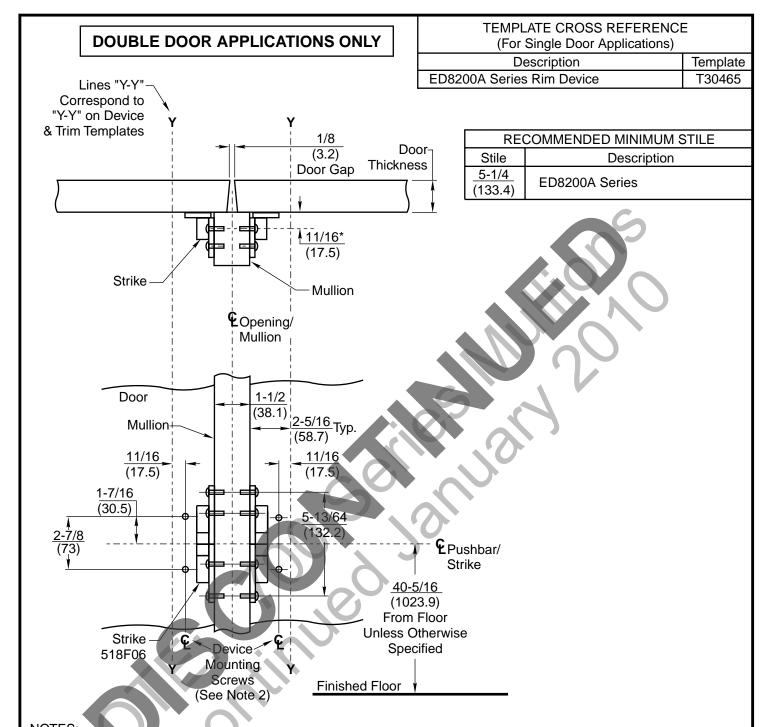

## NOTE2

- 1. For 707A and 708A (KM) Mullion Frame Preparation Template, refer to T30882.
- 2. For other device and strike mounting specifications, refer to appropriate single door application template.
- \*3. **Caution:** When glass bead shims are used to raise device off surface of door, refer to glass bead shim template T30494 for proper strike mounting dimensions.
- 4. For preparation of trim, refer to separate template.
- 5. Dimensions given in inches and (mm).

ED8200A Series
Rim Fire Exit Devices
Application to Metal, Wood or Composite Doors
With 707A and 708A (KM) Mullion

TEMPLATE NUMBER T30941-1 DO NOT SCALE DRAWING