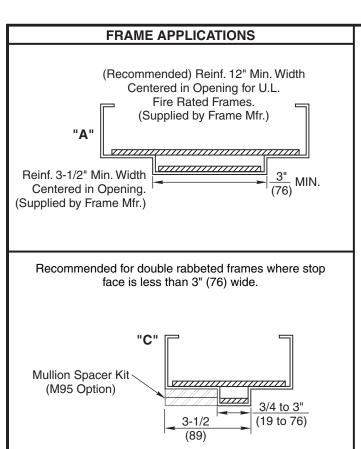

X & Y (Note 5)

"C"

## Notes:

- 1. Do not scale drawing. Dimensions shown in inches(mm).
- 2. Prepare mounting holes when installing the mullion. Use this template for structural frame preparation.
- 3. Metal frames should provide mounts to maintain not less than (3) full screw threads engaged.
- 4. FE700A Series and WS700AKM Series mullions are made from 2" x 3" (51 x 76) tubular steel. Locate device from mullion face (strike seat).
- 5. Two flat head 1/4-20 x 1-1/4 machine screws are included with Mullion Spacer Kit (M95 Option) when so ordered.

FE707A & FE708A Mullions WS707AKM & WS708AKM Mullions Frame Preparation