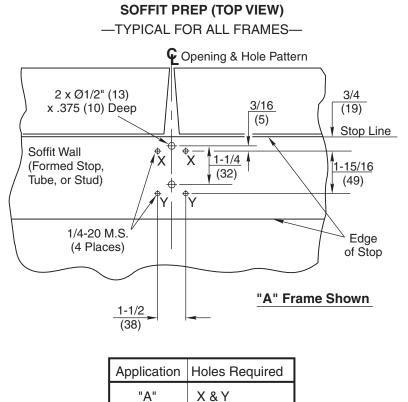

X & Y (Note 5)

"C"

## Notes:

- 1. Do not scale drawing. Dimensions shown in inches(mm).
- 2. Prepare mounting holes when installing the mullion. Use this template for structural frame preparation.
- 3. Metal frames should provide mounts to maintain not less than (3) full screw threads engaged.
- 4. FE700A Series and WS700AKM Series mullions are made from 2" x 3" (51 x 76) tubular steel. Locate device from mullion face (strike seat).
- 5. Two flat head 1/4-20 x 1-1/4 machine screws are included with Mullion Spacer Kit (M95 Option) when so ordered.

FE707A & FE708A Mullions WS707AKM & WS708AKM Mullions Frame Preparation