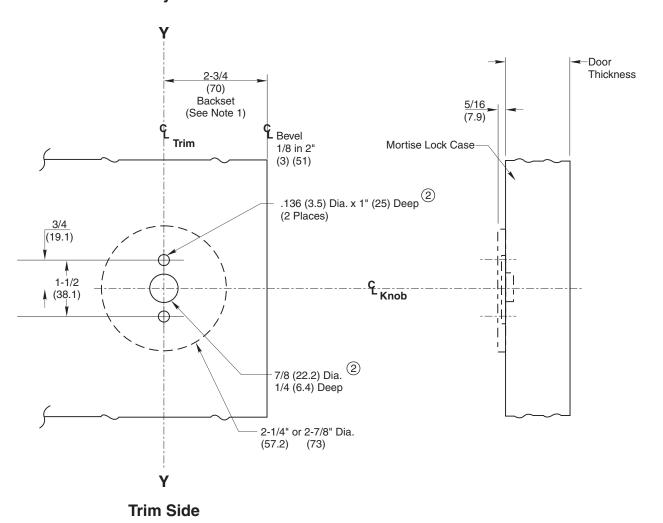

## Notes:

- Backset is measured from centerline of bevel which is centerpoint of door thickness.
- 2. Full dummy trim same as shown except applied to both sides.
- 3. Dimensions given in inches and (mm).

## **Half Dummy Trim Shown**

GSA GSF

Mortise Lock Rose Half & Full Dummy Trim Corbin 72° Russwin 22°

ASSA ABLOY

www.corbinrusswin.com

SUPERSEDES T30562-1 DO NOT SCALE DRAWING

TEMPLATE NUMBER

T30562-2

07-14