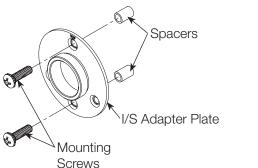

2. Install two (2) retainer rings using 3/8" socket.

3. Insert mounting screws into I/S adapter plate and thread spacers onto each

Corbin Russwin 225 Episcopal Road Berlin, CT 06037 Phone: 800-543-3658 Fax: 800-447-6714 corbinrusswin.com

screw.

ASSA ABLOY is the global leader in door opening solutions, dedicated to satisfying end-user needs for security, safety and convenience