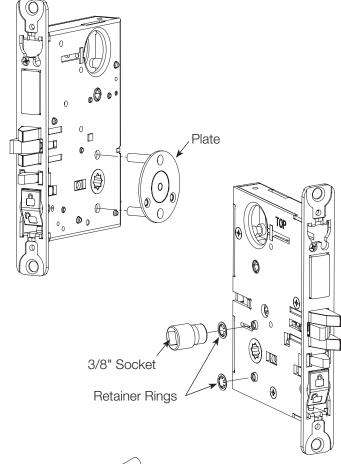

### **Handing Chart**

(Side of lock plate should be installed based on door hand):

RH/RHR = Case Side

LH/LHR = Cap Side

 Install plate on outside of lockbody. (Use chart to determine case/cap side of lock.)

2. Install two (2) retainer rings using 3/8" socket.

3. Insert mounting screws into I/S adapter plate and thread spacers onto each

Corbin Russwin 225 Episcopal Road Berlin, CT 06037 Phone: 800-543-3658 Fax: 800-447-6714 corbinrusswin.com