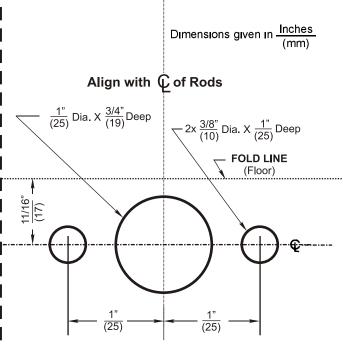

## **Door Marker Template**

### **BOTTOM STRIKE for** THRESHOLD or FLUSH MOUNT

**CAUTION:** Office copiers and facsimile machines may change the size of a drawing and make the template inaccurate to use as a door marker. If this is not the original template packed with the trim, use only the holes on the door (do not use