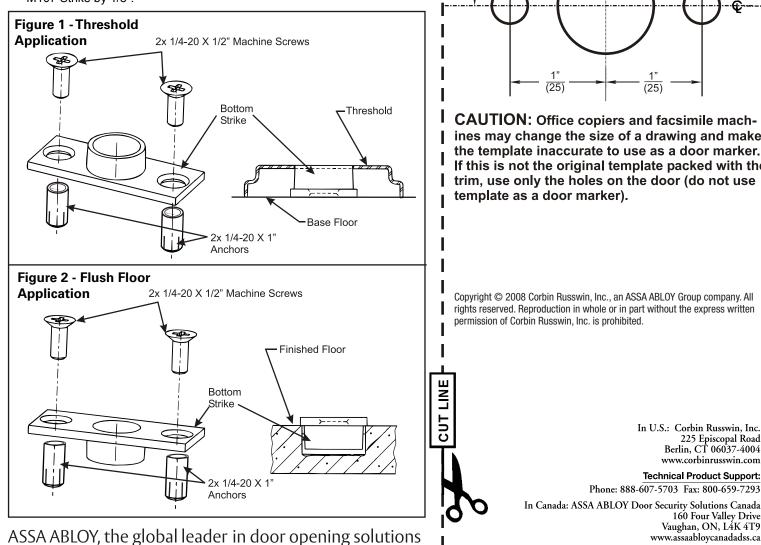

#### NOTES:

- 1. Use in combination with Installation Instructions FM164A, FM236 & FM543.
- 2. With door open, actuate pushpad to retract upper latch. Attach lower rod to bottom of slide and adjust bolt so that it clears the finished floor by 1/4". (See figures 1 & 2 for appropriate Finished Floor application).
- 3. Verify location of the Flush Mounted Strike Template. Prepare the strike holes (See figures 1 & 2) and install the M107 Strike (For "Threshold" door ways, prepare a 1" (25) Dia. hole through the threshold for bolt clearance). Spot and prepare (2) screw anchor holes by drilling 3/8" (10) Dia. x 1" (25) deep holes & 1" (25) Dia. x 3/4" (19) deep hole. Orient in place and attach with 1/4-20 x 1/2" (13) fasteners and anchors.

\* Install screw anchors: Place the anchor in the prepared hole, place punch through the threaded hole of the anchor, drive with a hammer until seated, remove punch and install by bolting M107 Strike to floor with (2) 1/4-20 x 1/2" (13) Machine Screws.

4. With door open, actuate pushpad to retract upper latch. Adjust bolt height by pulling the rod out of the guide and slide, rotate until the bolt clears the M107 Strike by 1/8".