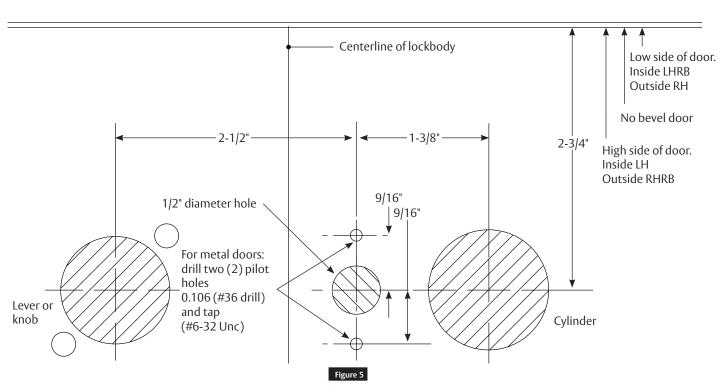

| Spindle                          | 1    |
| 9        | #6 x 5/8" Wood Screw (not shown) | 2    |
| 10       | #6-32 x 1/2" MS (not shown)      | 2    |

# FE6600 and BL6600 Series

# **Multi-Point Lock**

#### **Installation Instructions**



1 M19S/M19V Occupancy Indicator

Inside of door
Outside of door

#### Fold here according to door hand and bevel



# FE6600 and BL6600 Series

# **Multi-Point Lock**

#### **Installation Instructions**



#### 2

# **Changing Indicator Slides**

- 1. Remove snap ring.
- 2. Remove rotation plate, spindle, and slide.
- 3. Replace with alternate slide.
- 4. Reassemble spindle and rotation plate.

#### Note:

Ensure proper orientation of VAC/OCC Slide.

5. Replace snap ring into groove in button.







#### Fold here according to door hand and bevel



The ASSA ABLOY Group is the global leader in access solutions. Every day, we help billions of people experience a more open world.

ASSA ABLOY Opening Solutions leads the development within door openings and products for access solutions in homes, businesses and institutions. Our offering includes doors, frames, door and window hardware, locks, perimeter fencing, access control and service.



Corbin Russwin, Inc. 225 Episcopal Road Berlin, CT 06037 USA Phone: 800-543-3658 Fax: 800-447-6714 www.corbinrusswin.com