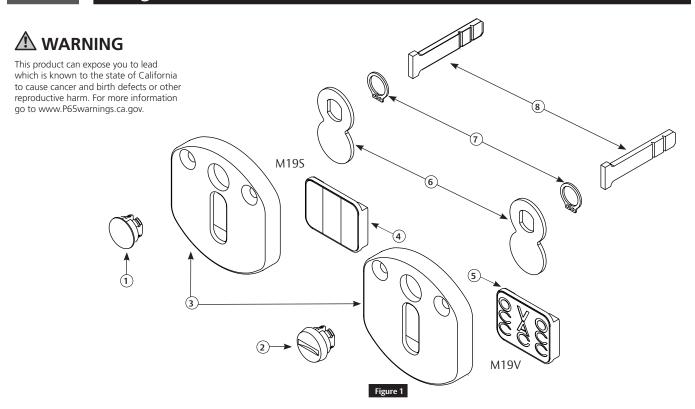

#### **Package Contents**

| Figure 1 | Description                        | Qty. |
|----------|------------------------------------|------|
| 1        | Indicator Button                   | 1    |
| 2        | Indicator Button Emergency Release | 1    |
| 3        | Housing Plate                      | 1    |
| 4        | Red/White Slide                    | 1    |
| 5        | VAC/OCC Slide                      | 1    |

| Figure 1 | Description                      | Qty. |
|----------|----------------------------------|------|
| 6        | Rotation Plate                   | 1    |
| 7        | Snap Ring                        | 1    |
| 8        | Spindle                          | 1    |
| 9        | #6 x 5/8" Wood Screw (not shown) | 2    |
| 10       | #6-32 x 1/2" MS (not shown)      | 2    |