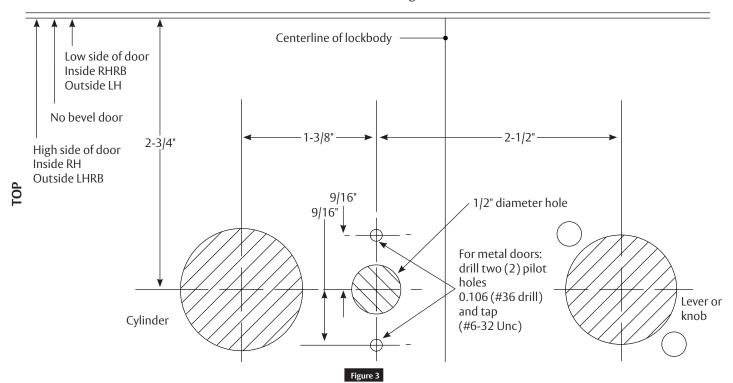

#### **Installation Instructions**

1 M19S/M19V Occupancy Indicator

Inside of door
Outside of door

#### Fold here according to door hand and bevel