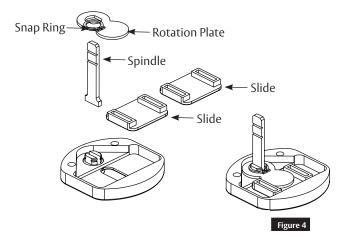

# **Changing Indicator Slides**

- 1. Remove snap ring.
- 2. Remove rotation plate, spindle, and slide.
- 3. Replace with alternate slide.
- 4. Reassemble spindle and rotation plate.

#### Note:

Ensure proper orientation of VAC/OCC Slide.

5. Replace snap ring into groove in button.