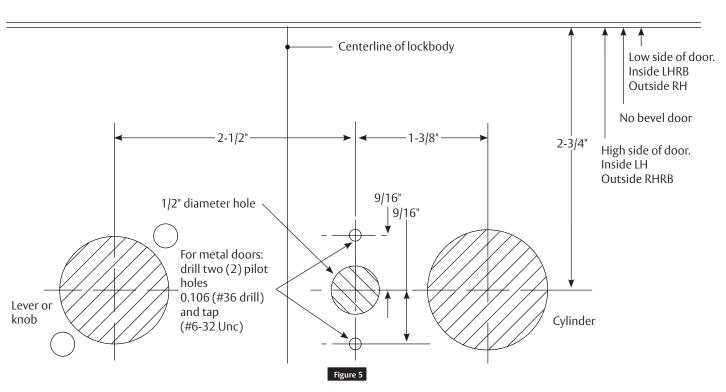

## M19S/M19V Occupancy Indicator Inside of door Outside of door Template layout on door edge. Centerline of lockbody

#### Fold here according to door hand and bevel

The ASSA ABLOY Group is the global leader in access solutions. Every day, we help billions of people experience a more open world.

ASSA ABLOY Opening Solutions leads the development within door openings and products for access solutions in homes, businesses and institutions. Our offering includes doors, frames, door and window hardware, locks, perimeter fencing, access control and service.