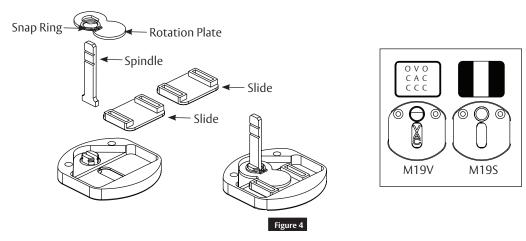

#### Changing Indicator Slides

- 1. Remove snap ring.
- 2. Remove rotation plate, spindle, and slide.
- 3. Replace with alternate slide.
- 4. Reassemble spindle and rotation plate.

#### Note:

Ensure proper orientation of VAC/OCC Slide.

5. Replace snap ring into groove in button.

3