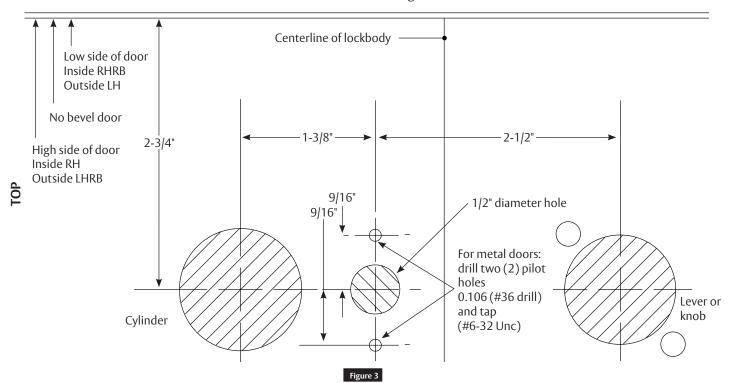

## M19S/M19V Occupancy Indicator Inside of door Outside of door Template layout on door edge. Centerline of lockbody

#### Fold here according to door hand and bevel