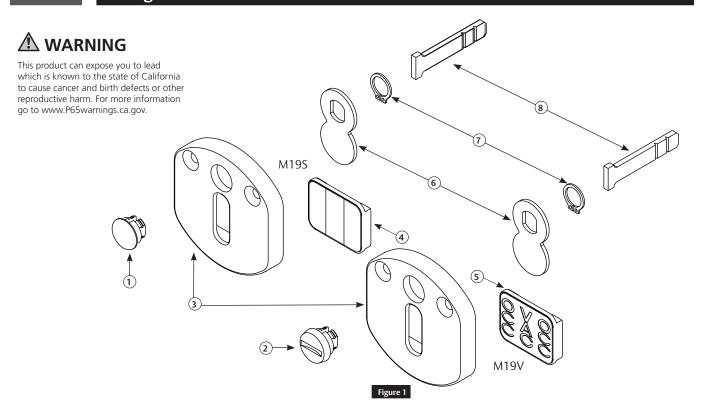

# M19S/M19V Occupancy Indicators with Emergency Release

Multi-Point Lock

1 Package Contents

| Figure 1 | Description                        | Qty. |
|----------|------------------------------------|------|
| 1        | Indicator Button                   | 1    |
| 2        | Indicator Button Emergency Release | 1    |
| 3        | Housing Plate                      | 1    |
| 4        | Red/White Slide                    | 1    |
| 5        | VAC/OCC Slide                      | 1    |

| Figure 1 | Description                      | Qty. |
|----------|----------------------------------|------|
| 6        | Rotation Plate                   | 1    |
| 7        | Snap Ring                        | 1    |
| 8        | Spindle                          | 1    |
| 9        | #6 x 5/8" Wood Screw (not shown) | 2    |
| 10       | #6-32 x 1/2" MS (not shown)      | 2    |