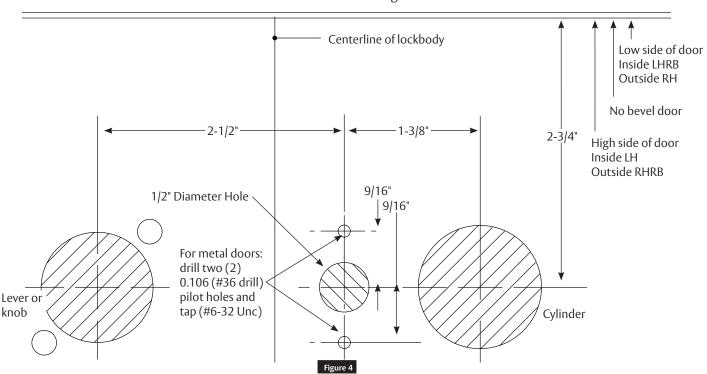

#### Fold here according to door hand and bevel

The ASSA ABLOY Group is the global leader in access solutions. Every day, we help billions of people experience a more open world.

ASSA ABLOY Opening Solutions leads the development within door openings and products for access solutions in homes, businesses and institutions. Our offering includes doors, frames, door and window hardware, locks, perimeter fencing, access control and service.