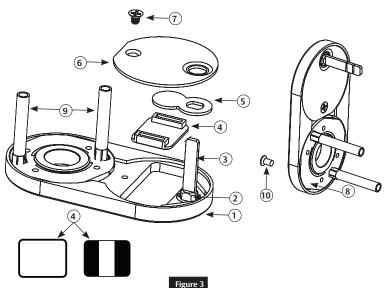

## Changing Indicator Slides

- 1. Remove Phillips screw.
- 2. Remove backplate, hub plate, and slide.
- 3. Replace with alternate slide.

- 4. Reassemble hub plate and back plate.
- 5. Secure with Phillips screw.

#### Note:

Ensure proper orientation of VAC/OCC Slide.

| Figure 3 | Description           | Qty. |
|----------|-----------------------|------|
| 1        | Indicator Housing     | 1    |
| 2        | Spindle Hub           | 1    |
| 3        | Red/White Slide       | 1    |
| 4        | VAC/OCC Slide         | 1    |
| 5        | Hub Plate             | 1    |
| 6        | Back Plate            | 1    |
| 7        | #6-32 x 3/16" MS      | 1    |
| 8        | Mounting Adapter      | 1    |
| 9        | Mounting Post: M19SN/ | 2    |
|          | M19VN-1, 1-3/8" Door  | 2    |
|          | Mounting Post: M19SN/ | 2    |
|          | M19VN-2, 1-3/4" Door  |      |
|          | Mounting Post: M19SN/ |      |
|          | M19VN-3, 2" Door      | 2    |
|          | Mounting Post: M19SN/ |      |
|          | M19VN-4, 2-1/4" Door  |      |
| 10       | TORX Screw            | 1    |