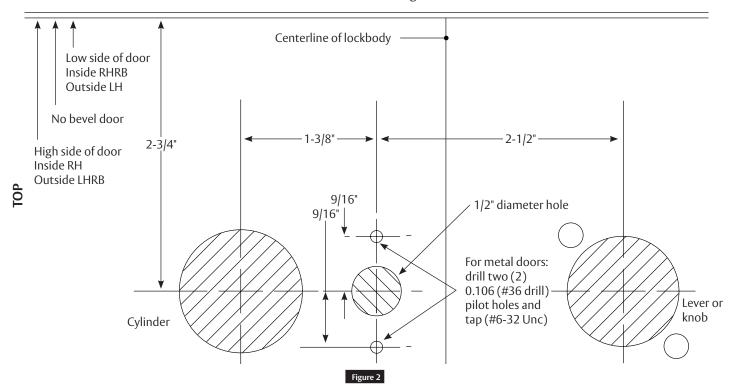

#### **Installation Instructions**

Template layout on door edge
Centerline of lockbody

2-1/2\*

Figure 1

#### Fold here according to door hand and bevel