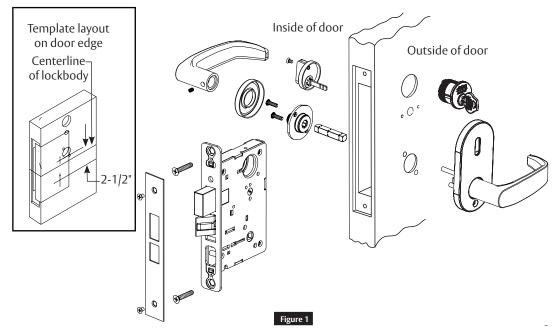

## Installation Instructions

# MP6600 Series

M19SN/M19VN - Secured Indicator Rose Kit Multi-Point Lock

This product can expose you to lead which is known to the state of California to cause cancer and birth defects or other reproductive harm. For more information go to www.P65warnings.ca.gov.

#### **Installation Instructions**