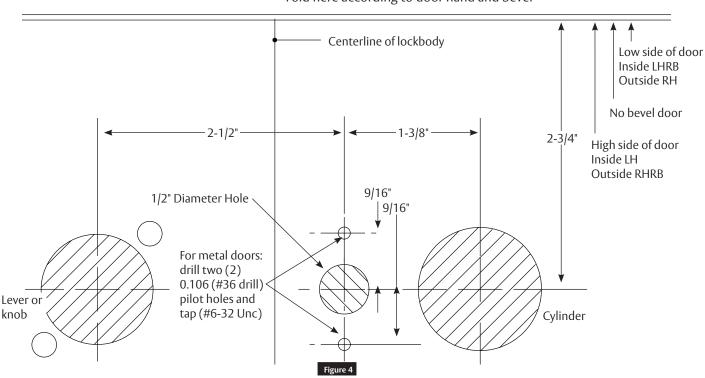

#### Fold here according to door hand and bevel

The ASSA ABLOY Group is the global leader in access solutions. Every day, we help billions of people experience a more open world.

ASSA ABLOY Opening Solutions leads the development within door openings and products for access solutions in homes, businesses and institutions. Our offering includes doors, frames, door and window hardware, locks, perimeter fencing, access control and service.