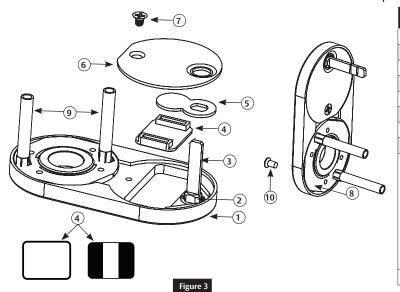

#### **Changing Indicator Slides**

- 1. Remove Phillips screw.
- 2. Remove backplate, hub plate, and slide.
- 3. Replace with alternate slide.

- 4. Reassemble hub plate and back plate.
- 5. Secure with Phillips screw.

#### Note:

Ensure proper orientation of VAC/OCC Slide.

| Figure 3 | Description           | Qty. |
|----------|-----------------------|------|
| 1        | Indicator Housing     | 1    |
| 2        | Spindle Hub           | 1    |
| 3        | Red/White Slide       | 1    |
| 4        | VAC/OCC Slide         | 1    |
| 5        | Hub Plate             | 1    |
| 6        | Back Plate            | 1    |
| 7        | #6-32 x 3/16" MS      | 1    |
| 8        | Mounting Adapter      | 1    |
| 9        | Mounting Post: M19SN/ | 2    |
|          | M19VN-1, 1-3/8" Door  | 2    |
|          | Mounting Post: M19SN/ | 2    |
|          | M19VN-2, 1-3/4" Door  |      |
|          | Mounting Post: M19SN/ |      |
|          | M19VN-3, 2" Door      | 2    |
|          | Mounting Post: M19SN/ |      |
|          | M19VN-4, 2-1/4" Door  |      |
| 10       | TORX Screw            | 1    |