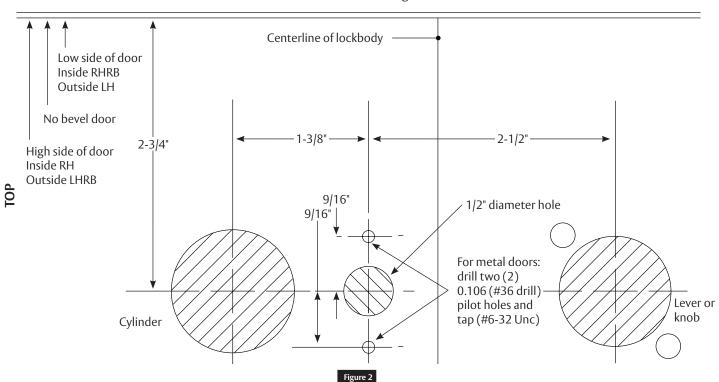

### 1 M19VN/M19SN Occupancy Indicator

#### Fold here according to door hand and bevel