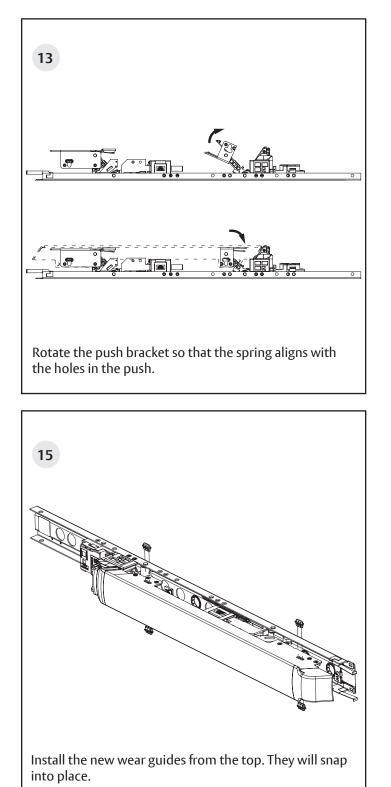

Install push onto push brackets. Secure push onto brackets with four (4) screws on each side.

Experience a safer and more open world