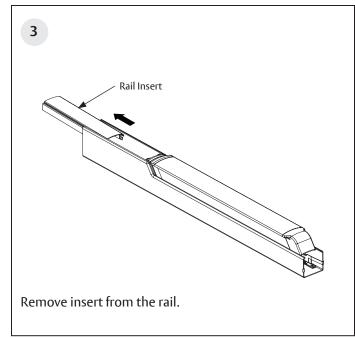

# Installation Instructions

# **MELR Retrofit Kit**

# PED5000 / PED4000 Series Exit Devices







# A WARNING

This product can expose you to lead which is known to the state of California to cause cancer and birth defects or other reproductive harm. For more information go to www. P65warnings.ca.gov.

For installation assistance contact Corbin Russwin 1-800-543-3658 • techsupport.corbinrusswin@assaabloy.com

Copyright © 2023, ASSA ABLOY Access and Egress Hardware Group, Inc. All rights reserved. Reproduction in whole or in part without the express written permission of ASSA ABLOY Access and Egress Hardware Group, Inc. is prohibited.



Squeeze the two clips in the front and slide the carrier / push assembly back to release it from the end of the mount.

# A WARNING

Attention Installer: Improper installation may result in damage to the product and void the factory warranty.

Experie