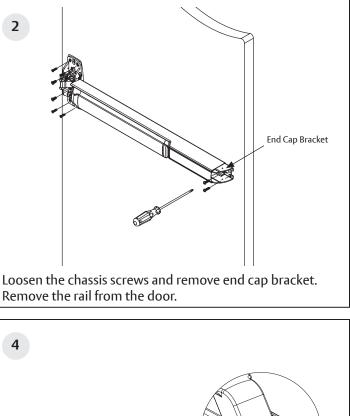

# Installation Instructions

# **MELR Retrofit Kit**

# PED5000 / PED4000 Series Exit Devices







# A WARNING

This product can expose you to lead which is known to the state of California to cause cancer and birth defects or other reproductive harm. For more information go to www. P65warnings.ca.gov.

For installation assistance contact Corbin Russwin 1-800-543-3658 • techsupport.corbinrusswin@assaabloy.com

Copyright © 2023, ASSA ABLOY Access and Egress Hardware Group, Inc. All rights reserved. Reproduction in whole or in part without the express written permission of ASSA ABLOY Access and Egress Hardware Group, Inc. is prohibited.



Squeeze the two clips in the front and slide the carrier / push assembly back to release it from the end of the mount.

# A WARNING

Attention Installer: Improper installation may result in damage to the product and void the factory warranty.

Experience a safer and more open world

FM805 12/23

**PED Series Exit Devices** 

#### Installation Instructions





NOTE: Save these screws.

For installation assistance contact Corbin Russwin 1-800-543-3658 • techsupport.corbinrusswin@assaabloy.com

Copyright © 2023, ASSA ABLOY Access and Egress Hardware Group, Inc. All rights reserved. Reproduction in whole or in part without the express written permission of ASSA ABLOY Access and Egress Hardware Group, Inc. is prohibited.



Remove the four wear guides (two on each side) by tapping them with