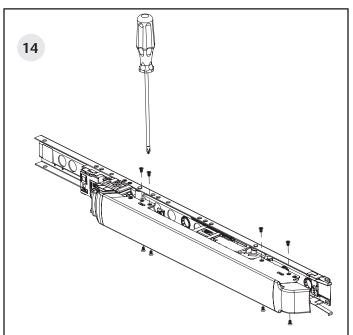

Install push onto push brackets. Secure push onto brackets with four (4) screws on each side.

Experience a safer and more open world