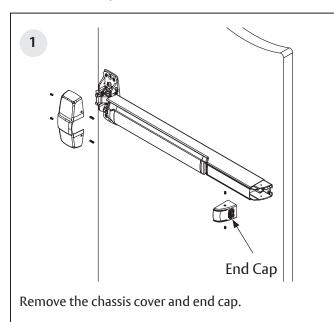

# Installation Instructions

# **MELR Retrofit Kit**

# PED5000 / PED4000 Series Exit Devices







# A WARNING

This product can expose you to lead which is known to the state of California to cause cancer and birth defects or other reproductive harm. For more information go to www. P65warnings.ca.gov.

For installation assistance contact Corbin Russwin 1-800-543-3658 • techsupport.corbinrusswin@assaabloy.com

Copyright © 2023, ASSA ABLOY Access and Egress Hardware Group, Inc. All rights reserved. Reproduction in whole or in part without the express written permission of ASSA ABLOY Access and Egress Hardware Group, Inc. is prohibited.



Squeeze the two clips in the front and slide the carrier / push assembly back to release it from the end of the mount.

# A WARNING

Attention Installer: Improper installation may result in damage to the product and void the factory warranty.

Exper