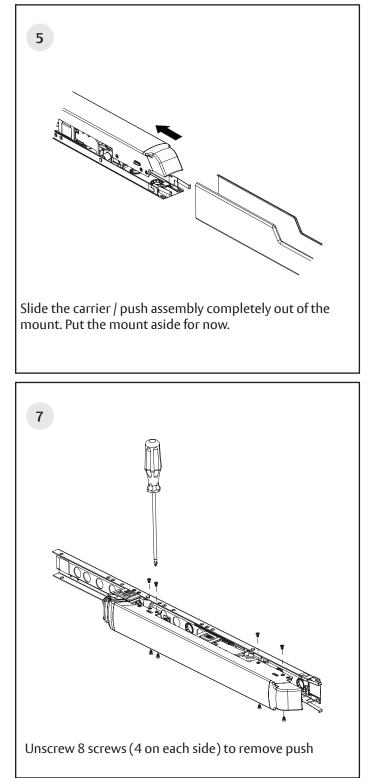

Squeeze the two clips in the front and slide the carrier / push assembly back to release it from the end of the mount.

#### Installation Instructions

NOTE: Save these screws.

For installation assistance contact Corbin Russwin 1-800-543-3658 • techsupport.corbinrusswin@assaabloy.com

Copyright © 2023, ASSA ABLOY Access and Egress Hardware Group, Inc. All rights reserved. Reproduction in whole or in part without the express written permission of ASSA ABLOY Access and Egress Hardware Group, Inc. is prohibited.