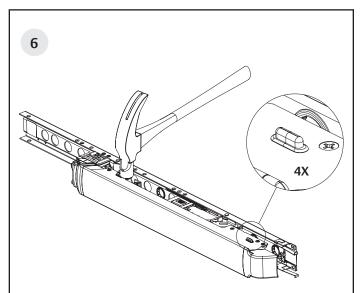

Remove the four wear guides (two on each side) by tapping them with a hammer to pop them out. There will be new wear guides to install in the kit, if these break during removal.