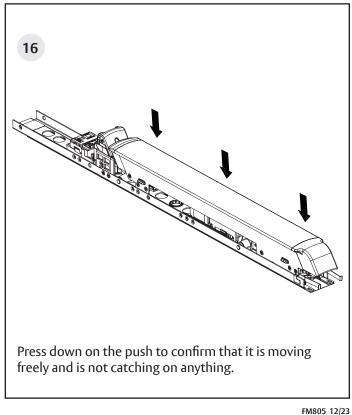

Squeeze the two clips in the front and slide the carrier / push assembly back to release it from the end of the mount.