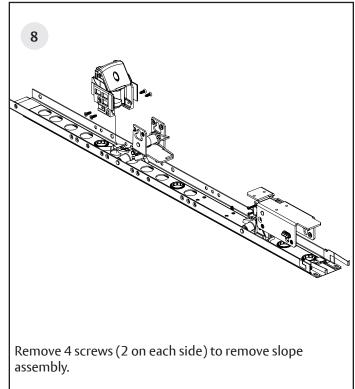

Squeeze the two clips in the front and slide the carrier / push assembly back to release it from the end of the mount.