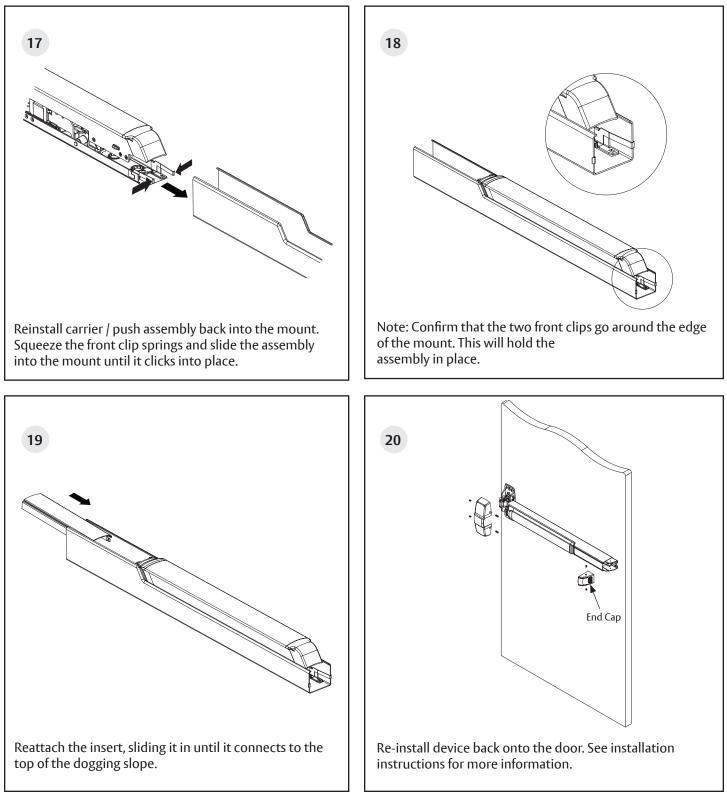

Squeeze the two clips in the front and slide the carrier / push assembly back to release it from the end of the mount.