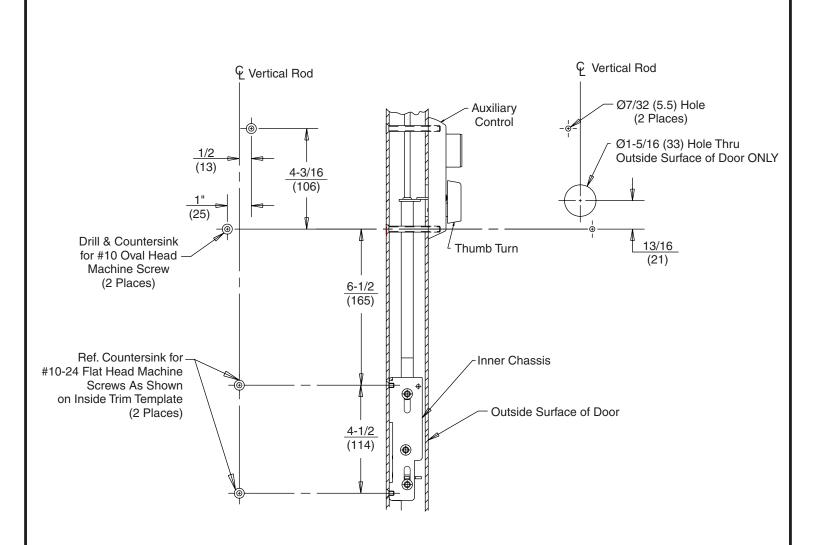

## **NOTES:**

- 1. Do not scale.
- 2. Dimensions given in inches (mm).
- 3. For additional door preparations, see appropriate inside trim template.
- 4. Above door preparation identical for both LHRB and RHRB door.

## RESPONSIBILITY

DOOR AND FRAME MANUFACTURERS ARE RESPONSIBLE FOR PROVIDING ADEQUATE CONSTRUCTION OR REINFORCEMENTS FOR PROPER INSTALLATION OF HARDWARE SHOWN. ALL ARCHITECTURAL BUILDERS HARDWARE MUST BE INSTALLED ON PROPERLY REINFORCED DOORS AND FRAMES, REGARDLESS OF TYPE, MATERIAL, OR METHOD OF CONSTRUCTION.

MP9800 Series Multi-Point Lock
Auxiliary Control
Metal Door

Corbin Russwin ASSA ABLOY

www.corbinrusswin.com

SUPERSEDES DO NOT SCALE DRAWING
TEMPLATE NUMBER DATE