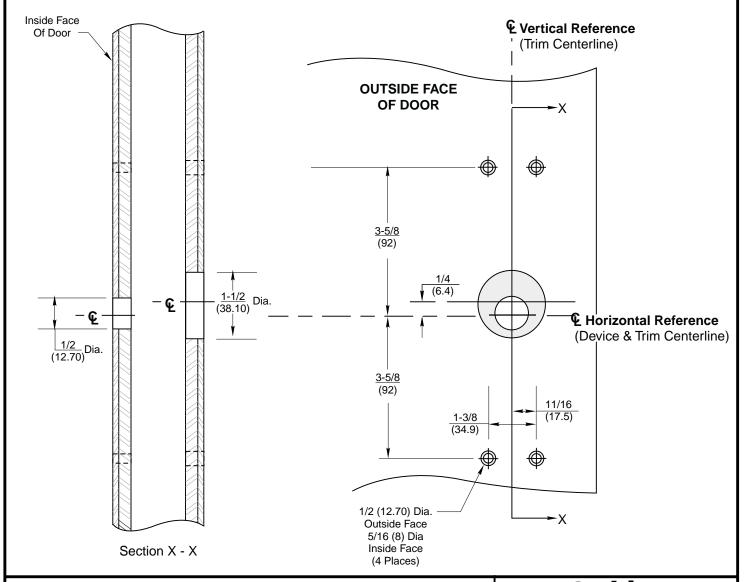

## Notes:

- 1. This template is an addition to the device template. Locate centerlines using horizontal and vertical references on device template.
- 2. Do not scale drawing.
- 3. Dimensions are in inches (mm).
- 4. LHR door shown. Preparation is typical for both door hands.
- 5. For door reinforcement see template T30800.
- 6. Prepare mounting holes when installing trim.
- 7. Provide adequate internal support to prevent door deformation after trim is bolted to the device.
- 8. Dimensions given about a centerline are symmetrical.

## P957 Trim With ED5200, ED5400 or ED5800 Series Rim and Vertical Rod Exit Devices **Metal Door Preparation**

SUPERSEDES DO NOT SCALE DRAWING TEMPLATE NUMBER

T30934

DATE 9-99