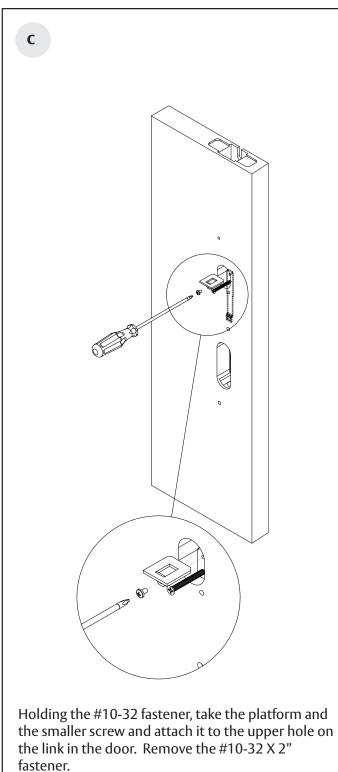

#### Installation Instructions

e

Mark the inner chassis mounting holes.

Hook the inner chassis into the link.

Copyright © 2023, ASSA ABLOY Access and Egress Hardware Group, Inc. All rights reserved. Reproduction in whole or in part without the express written permission of ASSA ABLOY Access and Egress Hardware Group, Inc. is prohibited.