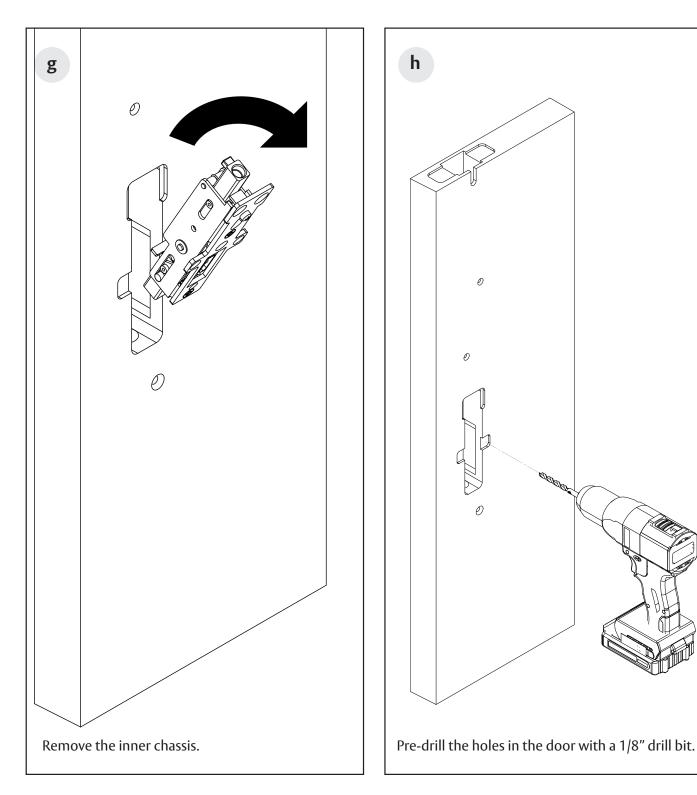

#### Installation Instructions

e

Mark the inner chassis mounting holes.

Hook the inner chassis into the link.

Copyright © 2023, ASSA ABLOY Access and Egress Hardware Group, Inc. All rights reserved. Reproduction in whole or in part without the express written permission of ASSA ABLOY Access and Egress Hardware Group, Inc. is prohibited.