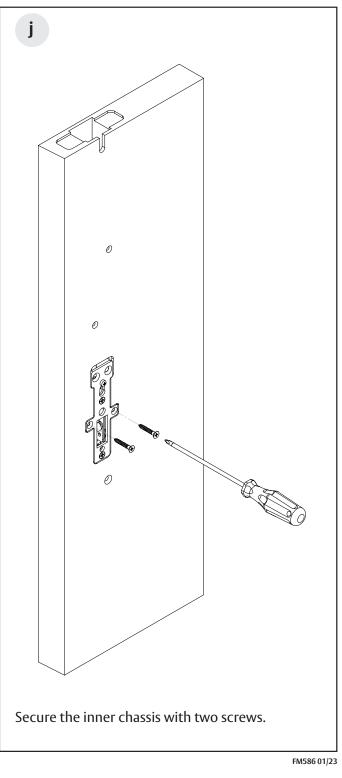

#### Installation Instructions

e

Mark the inner chassis mounting holes.

Hook the inner chassis into the link.

Copyright © 2023, ASSA ABLOY Access and Egress Hardware Group, Inc. All rights reserved. Reproduction in whole or in part without the express written permission of ASSA ABLOY Access and Egress Hardware Group, Inc. is prohibited.