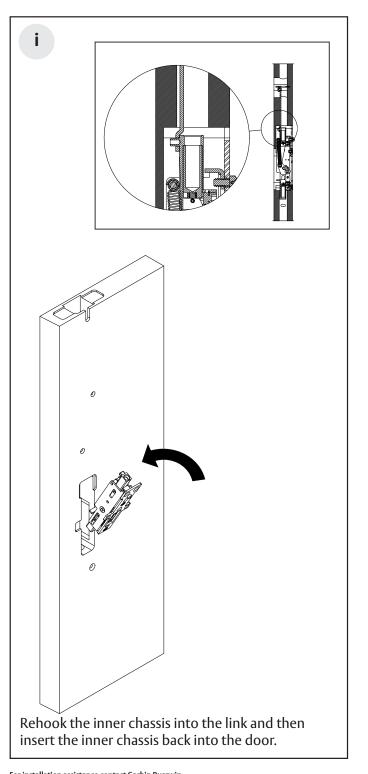

#### Installation Instructions

e

Mark the inner chassis mounting holes.

Hook the inner chassis into the link.

Copyright © 2023, ASSA ABLOY Access and Egress Hardware Group, Inc. All rights reserved. Reproduction in whole or in part without the express written permission of ASSA ABLOY Access and Egress Hardware Group, Inc. is prohibited.