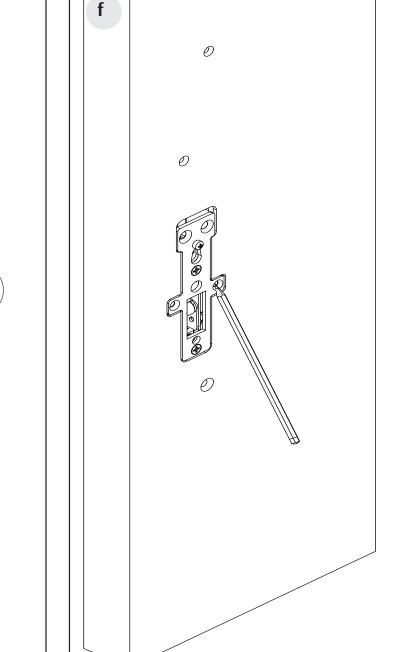

#### Installation Instructions

e

Mark the inner chassis mounting holes.

Hook the inner chassis into the link.

Copyright © 2023, ASSA ABLOY Access and Egress Hardware Group, Inc. All rights reserved. Reproduction in whole or in part without the express written permission of ASSA ABLOY Access and Egress Hardware Group, Inc. is prohibited.