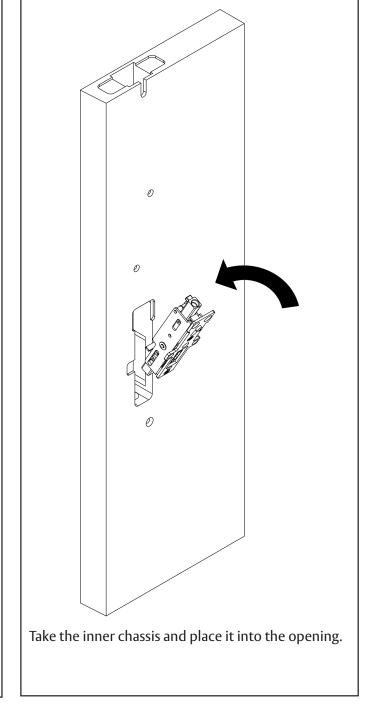

#### Installation Instructions

e

Mark the inner chassis mounting holes.

Hook the inner chassis into the link.

Copyright © 2023, ASSA ABLOY Access and Egress Hardware Group, Inc. All rights reserved. Reproduction in whole or in part without the express written permission of ASSA ABLOY Access and Egress Hardware Group, Inc. is prohibited.