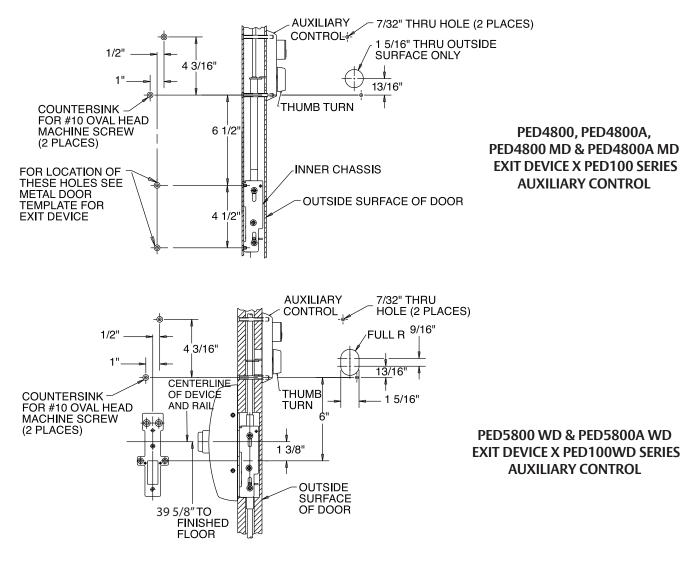

#### Installation Instructions

Russwin 2 ASSA ABLOY

Using the exit device instructions, prepare the door for the exit device.

2

Prepare the door for auxiliary control as illustrated on page 1.

3

For wood doors, follow steps to install the auxiliary control bracket.