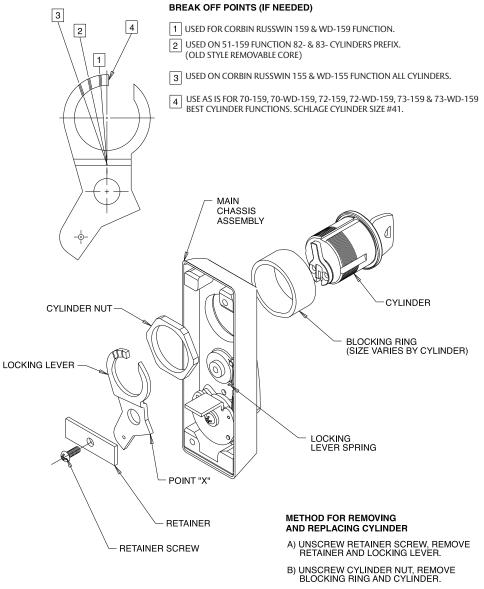

#### Using exit device instructions, mount exit device to the door.

Mount auxiliary control to door.

C) REPLACE CYLINDER BY REVERSING PROCEDURES ABOVE. MAKE SURE THAT CYLINDER CAM FACES UP AND THAT LOCKING LEVER SPRING ENGAGES LOCKING LEVER AT POINT "X".