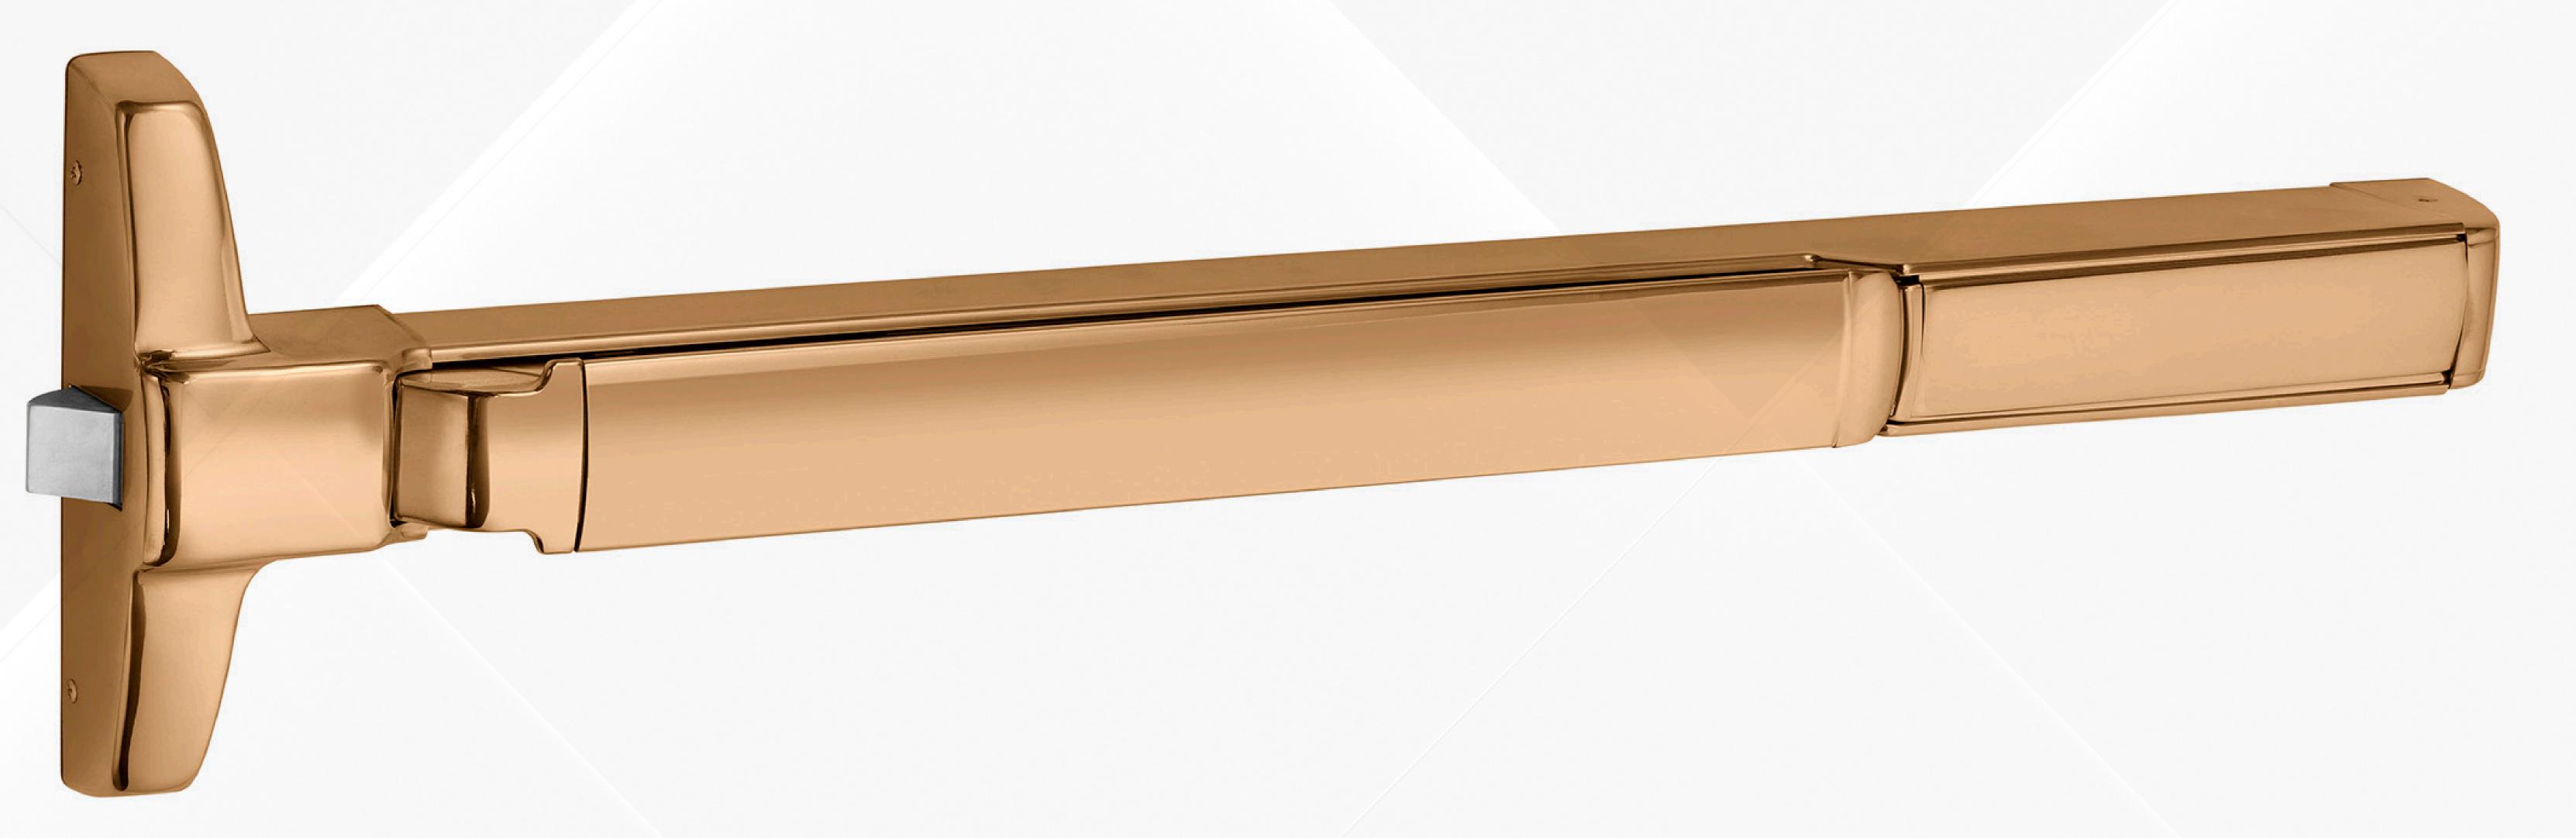

## Make Sustainability Attractive

Corbin 28 Russwin 28 ASSA ABLOY

Experience a safer and more open world

The **PED4000/PED5000 Series** is the perfect hardware solution for the next generation that doesn't compromise on aesthetics, reliability, or performance.

Superior reability with field configurable to fail-safe or fail-secure capabilities

Made with port-consumer recycled materials

Versatile, visually appealing minimalist design

EcoFlex technology® saves 89% more energy than standard electrified exit device

Multiple trim options for wide and narrow stile applications