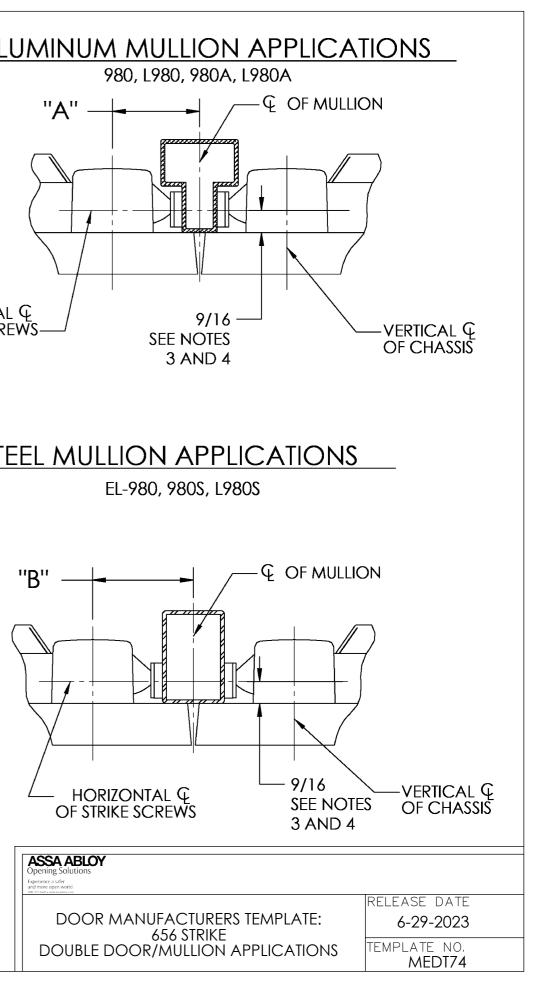

| ALUMINUM MULLION    |                |
|---------------------|----------------|
| REQUIRED BACKSET    |                |
| EXIT DEVICE         | BACKSET<br>"A" |
| WIDE STILE<br>RIM   | 2 3/4"         |
| NARROW<br>STILE RIM | 2"             |

| STEEL MULLION       |                |
|---------------------|----------------|
| REQUIRED BACKSET    |                |
| EXIT DEVICE         | BACKSET<br>"B" |
| WIDE STILE<br>RIM   | 3 1/8"         |
| NARROW<br>STILE RIM | 2 3/8"         |

1.

- TOLERANCES: FRACTIONAL ±1/64", DECIMAL ±.015. SEE APPROPRIATE DOOR MANUFACTURERS TEMPLATE TO MOUNT EXIT DEVICE. 2.
- 3.

F DOOR SILENCERS ARE USED ON THE FRAME, DECREASE THIS DIMENSION BY SILENCER HEIGHT. IF "GLASS BEAD" SHIMS ARE USED, INCREASE THIS DIMENSION BY SHIM HEIGHT (1/8" PER SHIM USED). 4.