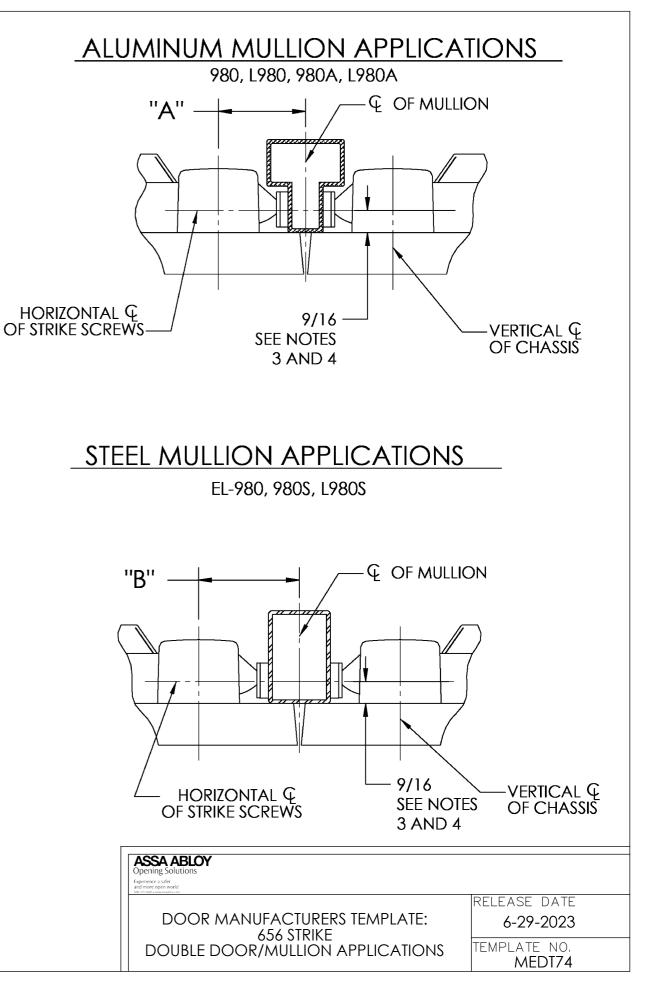

| ALUMINUM MULLION    |                |
|---------------------|----------------|
| REQUIRED BACKSET    |                |
| EXIT DEVICE         | BACKSET<br>"A" |
| WIDE STILE<br>RIM   | 2 3/4"         |
| NARROW<br>STILE RIM | 2"             |

| STEEL MULLION       |                |
|---------------------|----------------|
| REQUIRED BACKSET    |                |
| EXIT DEVICE         | BACKSET<br>"B" |
| WIDE STILE<br>RIM   | 3 1/8"         |
| NARROW<br>STILE RIM | 2 3/8"         |

1.

- TOLERANCES: FRACTIONAL ±1/64", DECIMAL ±.015. SEE APPROPRIATE DOOR MANUFACTURERS TEMPLATE TO MOUNT EXIT DEVICE. 2.
- 3.

F DOOR SILENCERS ARE USED ON THE FRAME, DECREASE THIS DIMENSION BY SILENCER HEIGHT. IF "GLASS BEAD" SHIMS ARE USED, INCREASE THIS DIMENSION BY SHIM HEIGHT (1/8" PER SHIM USED). 4.