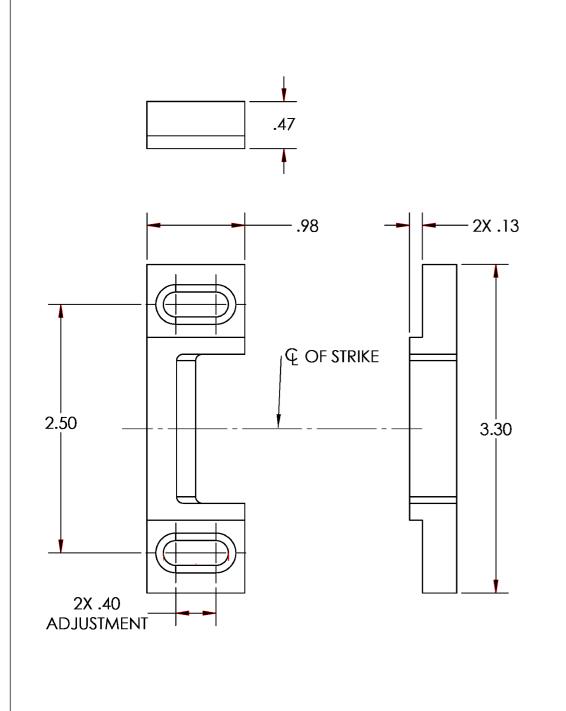

1.

- TOLERANCES: FRACTIONAL ±1/64", DECIMAL ±.015. SEE APPROPRIATE DOOR MANUFACTURERS TEMPLATE TO MOUNT EXIT DEVICE. 2.
- 3.

F DOOR SILENCERS ARE USED ON THE FRAME, DECREASE THIS DIMENSION BY SILENCER HEIGHT. IF "GLASS BEAD" SHIMS ARE USED, INCREASE THIS DIMENSION BY SHIM HEIGHT (1/8" PER SHIM USED). 4.