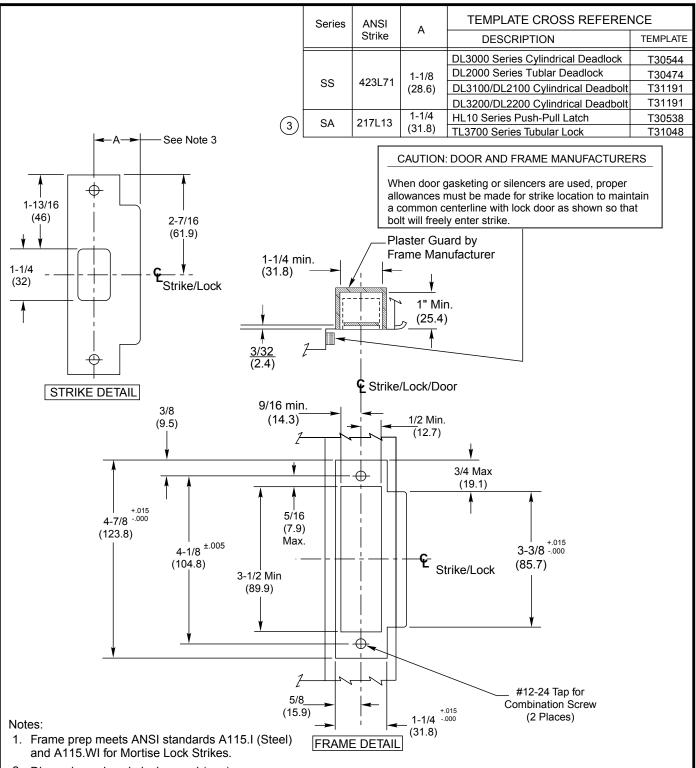

- 2. Dimensions given in inches and (mm).
- 3. Strike lip lengths suit frame for 1-3/4" thick doors. Lip will vary for other door thicknesses.

| Tolerances |        |
|------------|--------|
| Inches     | (mm)   |
| .005       | (.127) |
| .015       | (.381) |

SA Series SS Series ANSI Strike (See Chart)