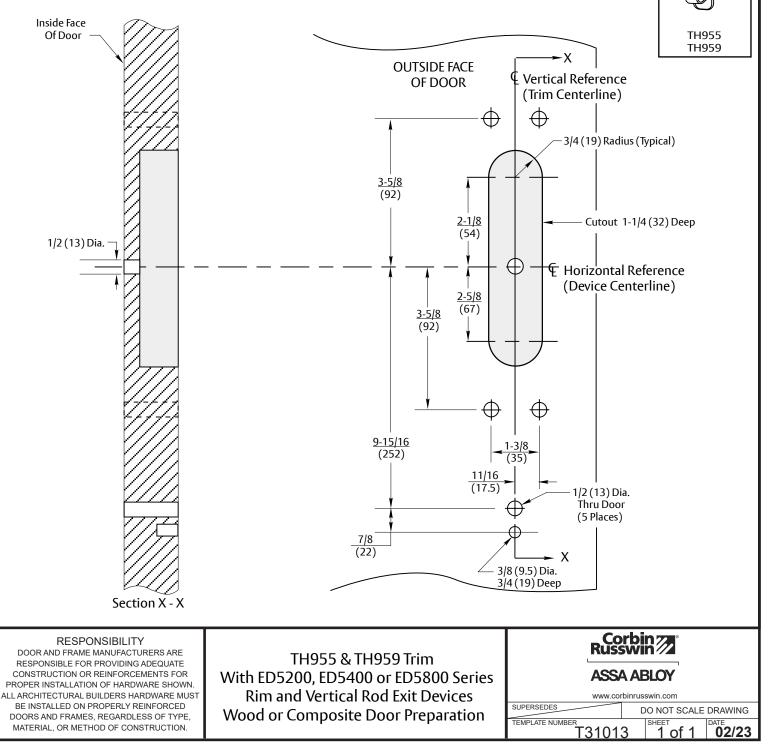

## Notes:

- This template is an addition to the device template. Locate centerlines using horizontal and vertical references on device template.
- 2. Do not scale drawing.
- 3. Dimensions are in inches (mm).
- 4. LHR door shown. Preparation is typical for both door hands.
- 5. Provide adequate structural support to maintain door integrity during operation.
- 6. Prepare mounting holes when installing trim.
- 7. Dimensions given about a centerline are symmetrical.
- 8. Unspecified radii 1/8 (3) maximum.