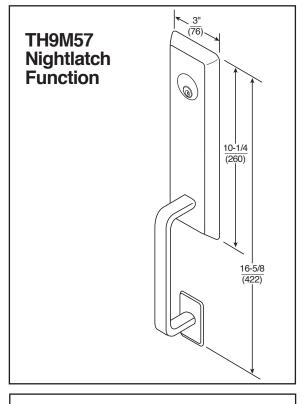

#### **TH9M57 Heavy Duty Thumbpiece Trim Installation Instructions**

For use with ED5600 Series Mortise Exit Device (Metal, Wood or Composite Doors)

**FM262** 11/18 (617417705)

# TH9M57 Heavy Duty Thumbpiece Trim Installation Instructions

For use with ED5600 Series Mortise Exit Device (Metal, Wood or Composite Doors)