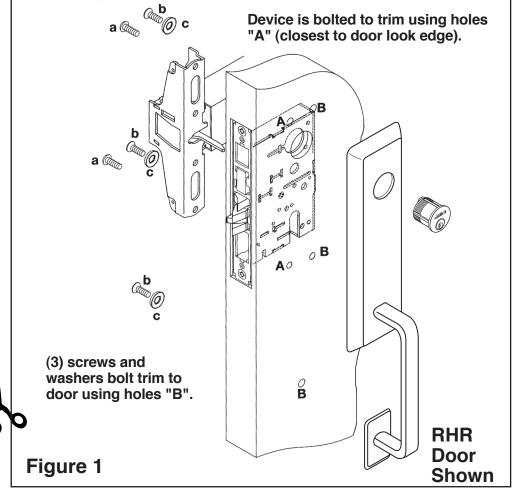

- 3. Transfer "Horizontal Reference Centerline" from inside to outside door
- **4.** Align trim template and tape to door outside face. **CAUTION:** Office copiers and facsimile machines may change the size of a drawing and make the template inaccurate to use as a door marker. If this is not the original template packed with the trim, use only the dimensions written on the template to locate the holes on the door (do not use the template as a door marker).
- **5.** Spot holes and prepare door for trim.
- 6. Mount trim to door thru holes "B". Fasten, finger tight only, with 3 screws (b) and washers (c), seating on door as shown in Figure 1.
- 7. Thread cylinder into mortise lock until seated within escutcheon recess with keyway positioned vertically and with plug in lower cylinder as shown in Figure 1. Tighten cylinder locking screw thru mortise lock front.
- 8. Continue as shown in device instructions.