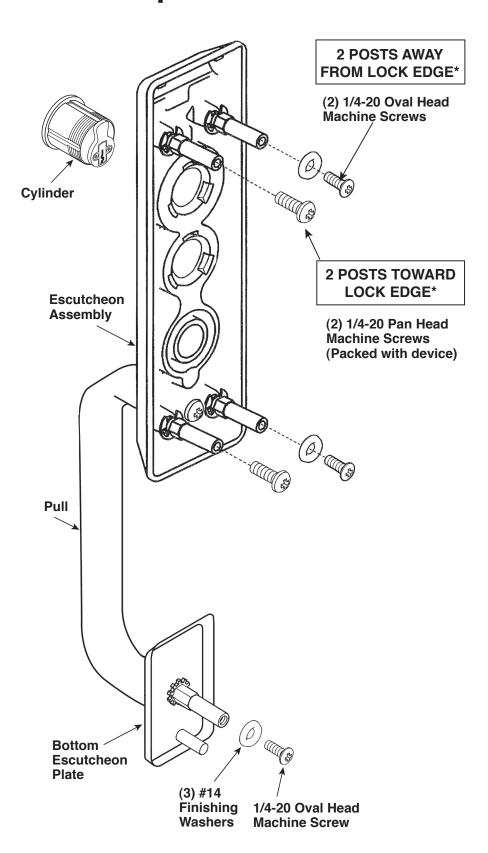

# **Trim Components**

### \*Shown for LHR Door

This product can expose you to lead which is known to the state of California to cause cancer and birth defects or other reproductive harm. For more information go to www.P65warnings.ca.gov.