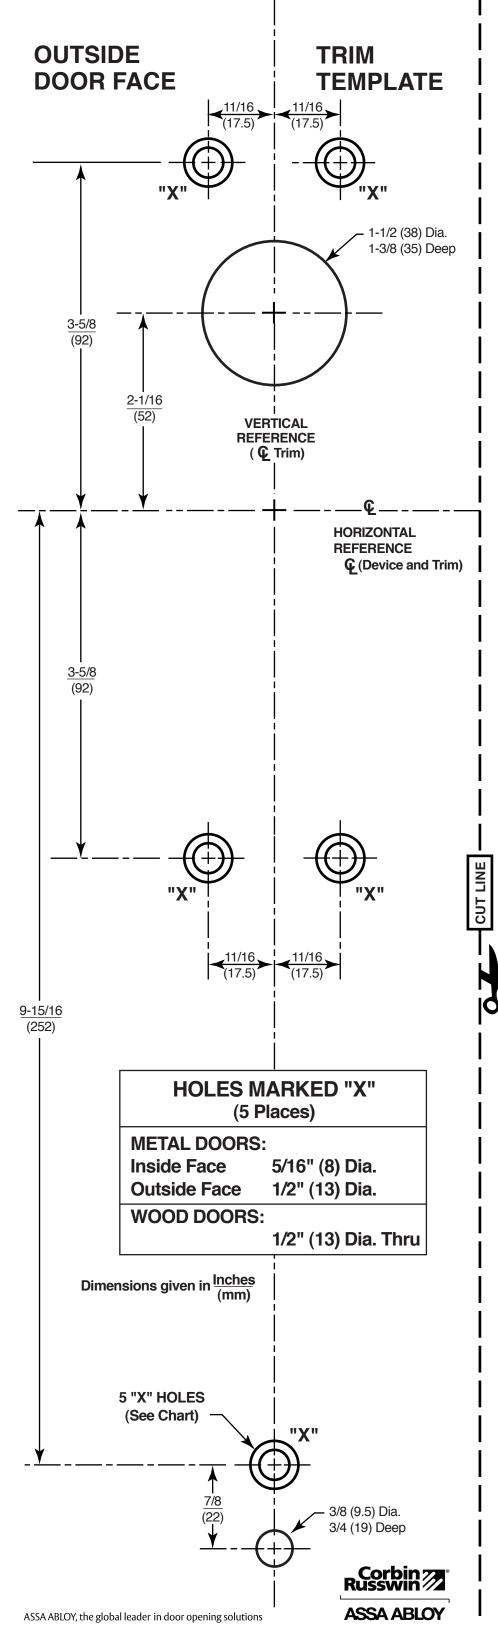

## **Installation Instructions**

ASSA ABLOY

- 1. Check box contents. See other side for components.
- 2. After marking door inside face for device location (Device Instructions), transfer "Vertical Reference Centerline" from inside to outside door face. Follow steps 2a. and 2b. below.

- 3. Transfer "Horizontal Reference Centerline" from inside to outside door
- **4.** Align trim template and tape to door outside face. **CAUTION:** Office copiers and facsimile machines may change the size of a drawing and make the template inaccurate to use as a door marker. If this is not the original template packed with the trim, use only the dimensions written on the template to locate the holes on the door (do not use the template as a door marker).
- **5.** Spot holes and prepare door for trim.
- 6. Mount trim to door thru holes "B". Fasten, finger tight only, with 3 screws (b) and washers (c), seating on door as shown in Figure 1.
- 7. Thread cylinder into mortise lock until seated within escutcheon recess with keyway positioned vertically and with plug in lower cylinder as shown in Figure 1. Tighten cylinder locking screw thru mortise lock front.
- 8. Continue as shown in device instructions.