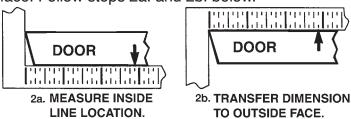

## **Installation Instructions**

ASSA ABLOY

- 1. Check box contents. See other side for components.
- 2. After marking door inside face for device location (Device Instructions), transfer "Vertical Reference Centerline" from inside to outside door face. Follow steps 2a. and 2b. below.

- 3. Transfer "Horizontal Reference Centerline" from inside to outside door
- **4.** Align trim template and tape to door outside face. **CAUTION:** Office copiers and facsimile machines may change the size of a drawing and make the template inaccurate to use as a door marker. If this is not the original template packed with the trim, use only the dimensions written on the template to locate the holes on the door (do not use the template as a door marker).
- **5.** Spot holes and prepare door for trim.
- 6. Mount trim to door thru holes "B". Fasten, finger tight only, with 3 screws (b) and washers (c), seating on door as shown in Figure 1.
- 7. Thread cylinder into mortise lock until seated within escutcheon recess with keyway positioned vertically and with plug in lower cylinder as shown in Figure 1. Tighten cylinder locking screw thru mortise lock front.
- 8. Continue as shown in device instructions.