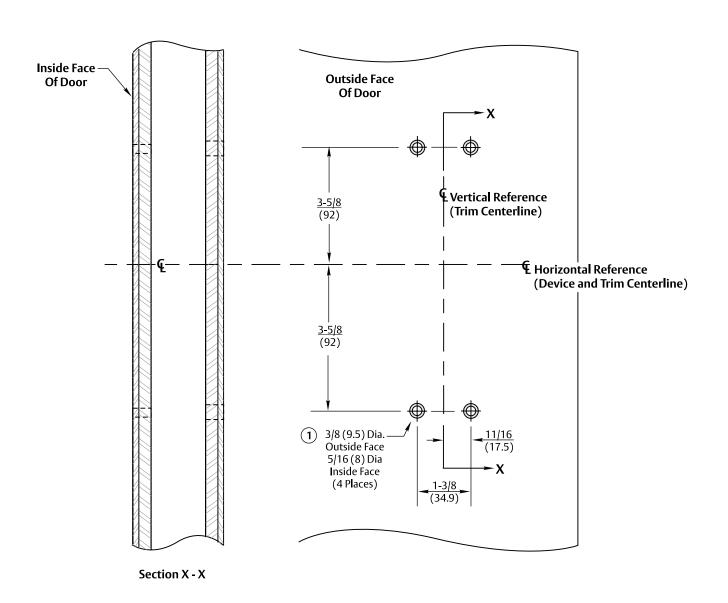

## Notes:

- This template is an addition to the device template. Locate centerlines using horizontal and vertical references on device template.
- 2. Do not scale drawing.
- 3. Dimensions are in inches (mm).
- 4. LHR door shown. Preparation is typical for both door hands.
- 5. For door reinforcement see template T30800.
- 6. Prepare mounting holes when installing trim.
- Provide adequate internal support to prevent door deformation after trim is bolted to the device.

## VT950 & VTL950 Series Trim

With ED5200, ED5400 or ED5800 Series Rim, SecureBolt, and Vertical Rod Exit Devices **Metal Door Preparation**  Corbin Russwin ASSA ABLOY

T31086 DO NOT SCALE DRAWING
TEMPLATE NUMBER T31086-1 corbinrusswin.com DATE 02-20