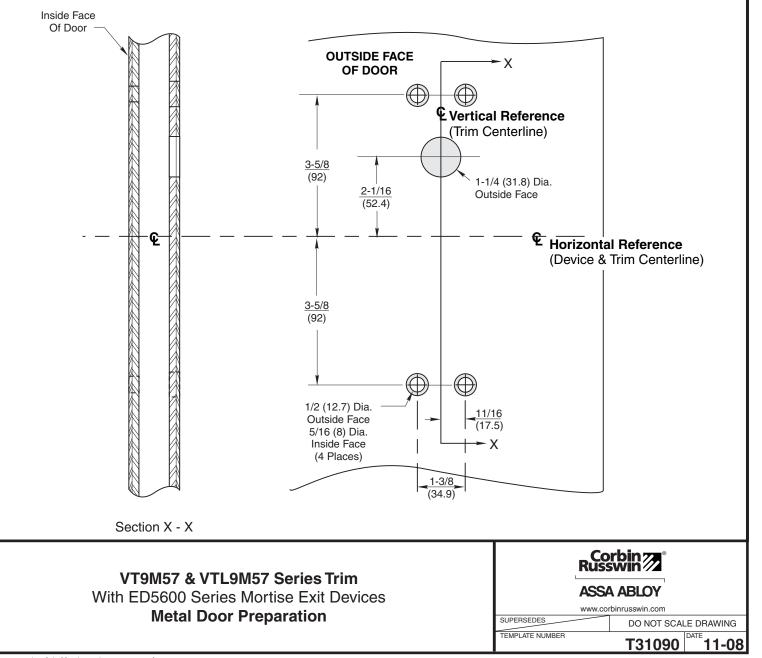

## Notes:

- 1. This template is an addition to the device template. Locate centerlines using horizontal and vertical references on device template.
- 2. Do not scale drawing.
- 3. Dimensions are in inches (mm).
- 4. LHR door shown. Preparation is typical for both door hands.
- 5. For door reinforcement see template T30800.
- 6. Prepare mounting holes when installing trim.
- 7. Provide adequate internal support to prevent door deformation after trim is bolted to the device.