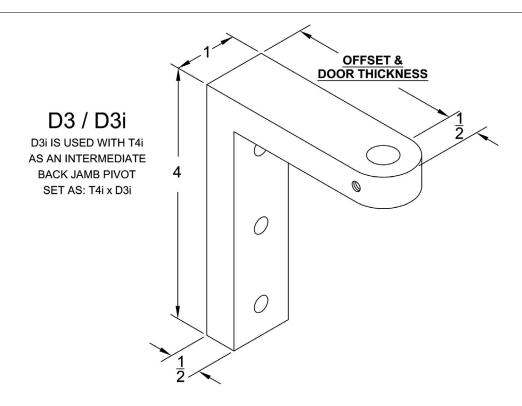

## D3 / D3i - DOOR BACK PORTION OFFSET PIVOT HINGE - ORDER FORM

ORDER DATE:

**CUSTOMER NAME:** 

CUSTOMER P.O. NO.:

**CUSTOMER SIGNATURE:** 

QUANTITY: QTY. LEFT HAND:

QTY RIGHT HAND:

LEFT HAND STANDARD DUTY SHOWN (FOR SET SCREW ACCESS) SCREW: 1-1/4 x #12

## **DOOR THICKNESS**

1-3/4"

2-1/4"

**OTHER** 

## <u>OFFSET</u>

3/8"

3/4"

OTHER

E-mail: sales@fcbp.com

First Choice Building Products, LLC. 1222 Ardmore Avenue, Itasca 60143

800-793-4544 • FAX 800-867-5016 • <u>www.fcbp.com</u>

- Download File
- Fill out form & Save
- SUBMIT
- Attach File & Send