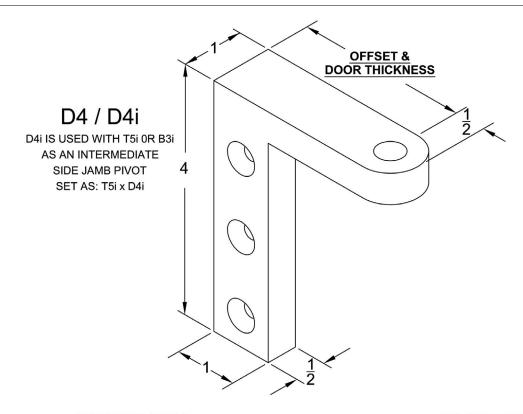

## D4 / D4i - DOOR BACK PORTION OFFSET PIVOT HINGE - ORDER FORM

ORDER DATE:

**CUSTOMER NAME:** 

CUSTOMER P.O. NO.:

**CUSTOMER SIGNATURE:** 

QUANTITY: QTY. LEFT HAND:

QTY RIGHT HAND:

RIGHT HAND SHOWN SCREW: 1-1/4 x #12

## **DOOR THICKNESS**

1-3/4"

2-1/4"

OTHER

## OFFSET

3/8"

3/4"

OTHER

E-mail: sales@fcbp.com

First Choice Building Products, LLC. 1222 Ardmore Avenue, Itasca 60143 800-793-4544 • FAX 800-867-5016 • www.fcbp.com

- Download File
- Fill out form & Save
- SUBMIT
- Attach File & Send